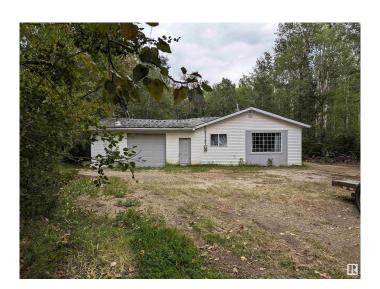

## \$113,500

1 Bedroom, 0.00 Bathroom, 532 sqft Rural on 0.38 Acres

Warwa Estates, Rural Lac Ste. Anne County, AB

Rustic Cabin Getaway at Warwa Estates! Just 45 minutes from Edmonton, this charming rustic cabin sits on nearly half an acre, surrounded by mature trees â€" perfect for outdoor enthusiasts. Featuring 100-amp power, an open-concept design, and a cozy wood-burning fireplace, this cabin comes furnished with a queen bed and sofa, plus a 40-ft 5th wheel trailer included for extra space. Located right next to the Summer Village of West Cove, with boat launches, quadding trails, a playground, and ball fields all within walking distance. The septic tank and drainage system are already in place. The cabin is in good condition, while the garage and rear addition offer a great opportunity for renovation or expansion. Whether you're looking for a weekend escape, a hunting base, or a family retreat, this property is the ideal getaway â€" and it's all less than an hour from the city!

#### **Essential Information**

MLS® # E4433259 Price \$113,500

Bedrooms 1

0.00 Bathrooms 532 Square Footage Acres 0.38 Year Built 1992 Type Rural Sub-Type Cottage Bungalow Style Active Status

#### **Exterior**

Exterior Wood

Exterior Features Boating, No Through Road, Picnic Area, Playground Nearby, Private

Fishing, Private Setting

Construction Wood Foundation Piling