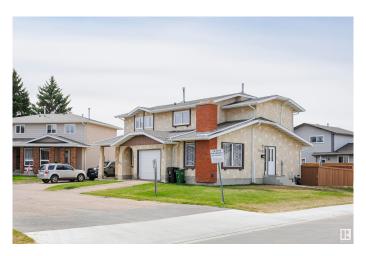

# \$250,000 - 11023 162a Avenue, Edmonton

MLS® #E4433372

#### \$250,000

4 Bedroom, 1.50 Bathroom, 1,093 sqft Condo / Townhouse on 0.00 Acres

Lorelei, Edmonton, AB

Well-maintained half duplex in a fantastic location! This 4-bedroom, 2-bathroom home offers 3 bedrooms upstairs and 1 in the fully finished basement. Features include a large primary bedroom, updated windows, updated appliances, and a separate side entrance for added flexibility. The bright, spacious layout includes a cozy living area and functional kitchen. The finished basement adds extra living space, great for a rec room or guests. Enjoy a fenced backyard, ideal for kids, pets, or summer BBQs. Located just steps to multiple schools and transit, and a rec center and shopping not much further. Easy access to the Henday opens up the whole city! This home checks all the boxes! Plus, it's part of a healthy, well-managed condo corporation, offering peace of mind. A great opportunity in a desirable neighborhood.

### **Essential Information**

MLS® # E4433372 Price \$250,000

Bedrooms 4

Bathrooms 1.50

Full Baths 1

Half Baths 1

Square Footage 1,093

Acres 0.00 Year Built 1977

Type Condo / Townhouse

Sub-Type Half Duplex
Style 2 Storey
Status Active

## **Community Information**

Address 11023 162a Avenue

Area Edmonton Subdivision Lorelei

City Edmonton
County ALBERTA

Province AB

Postal Code T5Z 1Z8

#### **Exterior**

Exterior Wood, Stucco

Exterior Features Fenced, Playground Nearby, Schools, Shopping Nearby

Roof Asphalt Shingles

Construction Wood, Stucco

Foundation Slab