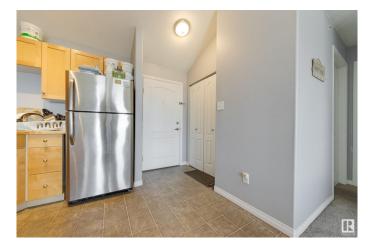

#### \$148,000

1 Bedroom, 1.00 Bathroom, 638 sqft Condo / Townhouse on 0.00 Acres

Wild Rose, Edmonton, AB

Welcome to Wild Rose! This fantastic TOP FLOOR unit has vaulted ceilings and unobstructed views. The kitchen is open to the living space, features wood style cabinets, and stainless appliances! The living room gets lots of natural light and has access to your west facing balcony - perfect for enjoying the sunsets above the rooftops. Continuing on you've got a large bedroom, a full bathroom with IN-SUITE LAUNDRY, and a spacious storage closet right in the unit. The prime location is close to several restaurants, green space, walking paths, transit, the Meadows Recreation Center, and more! This unit also comes with an energized TITLED PARKING STALL and has easy access to the Whitemud and Henday. This building is equipped with a guest suite, social room, and it has low condo fees! All of this value at an incredible price point makes this condo the perfect opportunity for first time buyers and investors alike. Come take a look!

## **Community Information**

| Address<br>Area<br>Subdivision<br>City<br>County<br>Province<br>Postal Code  | 408 3425 19 Street<br>Edmonton<br>Wild Rose<br>Edmonton<br>ALBERTA<br>AB<br>T6T 2B5                                                                                               |
|------------------------------------------------------------------------------|-----------------------------------------------------------------------------------------------------------------------------------------------------------------------------------|
| Amenities                                                                    |                                                                                                                                                                                   |
| Amenities<br>Parking Spaces<br>Parking                                       | Social Rooms, Storage-In-Suite, Vaulted Ceiling<br>1<br>Stall                                                                                                                     |
| Interior                                                                     |                                                                                                                                                                                   |
| Appliances<br>Heating<br># of Stories<br>Stories<br>Has Basement<br>Basement | Dishwasher-Built-In, Fan-Ceiling, Hood Fan, Oven-Microwave,<br>Refrigerator, Stacked Washer/Dryer, Stove-Electric<br>Hot Water, Natural Gas<br>4<br>4<br>Yes<br>None, No Basement |
| Exterior                                                                     |                                                                                                                                                                                   |
| Exterior<br>Exterior Features<br>Roof<br>Construction<br>Foundation          | Wood, Stone, Vinyl<br>Public Transportation, Schools, Shopping Nearby<br>Asphalt Shingles<br>Wood, Stone, Vinyl<br>Concrete Perimeter                                             |