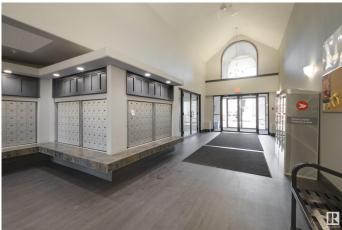

#### \$148,000

1 Bedroom, 1.00 Bathroom, 638 sqft Condo / Townhouse on 0.00 Acres

Wild Rose, Edmonton, AB

Welcome to Wild Rose! This fantastic TOP FLOOR unit has vaulted ceilings and unobstructed views. The kitchen is open to the living space, features wood style cabinets, and stainless appliances! The living room gets lots of natural light and has access to your west facing balcony - perfect for enjoying the sunsets above the rooftops. Continuing on you've got a large bedroom, a full bathroom with IN-SUITE LAUNDRY, and a spacious storage closet right in the unit. The prime location is close to several restaurants, green space, walking paths, transit, the Meadows Recreation Center, and more! This unit also comes with an energized TITLED PARKING STALL and has easy access to the Whitemud and Henday. This building is equipped with a guest suite, social room, and it has low condo fees! All of this value at an incredible price point makes this condo the perfect opportunity for first time buyers and investors alike. Come take a look!

## **Community Information**

| Address<br>Area<br>Subdivision<br>City<br>County<br>Province<br>Postal Code  | 408 3425 19 Street<br>Edmonton<br>Wild Rose<br>Edmonton<br>ALBERTA<br>AB<br>T6T 2B5                                                                                               |
|------------------------------------------------------------------------------|-----------------------------------------------------------------------------------------------------------------------------------------------------------------------------------|
| Amenities                                                                    |                                                                                                                                                                                   |
| Amenities<br>Parking Spaces<br>Parking                                       | Social Rooms, Storage-In-Suite, Vaulted Ceiling<br>1<br>Stall                                                                                                                     |
| Interior                                                                     |                                                                                                                                                                                   |
| Appliances<br>Heating<br># of Stories<br>Stories<br>Has Basement<br>Basement | Dishwasher-Built-In, Fan-Ceiling, Hood Fan, Oven-Microwave,<br>Refrigerator, Stacked Washer/Dryer, Stove-Electric<br>Hot Water, Natural Gas<br>4<br>4<br>Yes<br>None, No Basement |
| Exterior                                                                     |                                                                                                                                                                                   |
| Exterior<br>Exterior Features<br>Roof<br>Construction<br>Foundation          | Wood, Stone, Vinyl<br>Public Transportation, Schools, Shopping Nearby<br>Asphalt Shingles<br>Wood, Stone, Vinyl<br>Concrete Perimeter                                             |