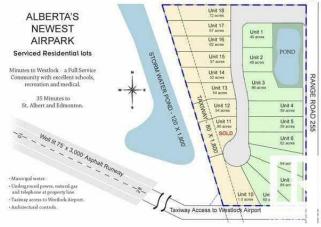

### \$75,000

0 Bedroom, 0.00 Bathroom, Rural on 0.59 Acres

Crosswind Landing, Rural Westlock County, AB

What a beautiful spot to build your dream home in Westlock County's upscale architecturally controlled sub-division from .14 acres to 1 acre in size that have municipal water, underground power, gas and telephone to each lot. These lots have aircraft access to Westlock Airport and it's an easy commute to Edmonton (35 minutes to St. Albert) or points north . Adjacent to Rainbow Park just 4 1/2 miles from town. Large ponds with wildlife (largest is 1800 ft long for kayak/canoeing), 1000 lovely, planted trees (2014) including Lilac, Golden Willow, Red Osier Dogwood & Laurel Leaf Willows surround the sub-division and embrace the entryway. Westlock is a full service community with modern hospital, public & private schools, shopping & recreational facilities, 18 hole golf and 15 minutes to Tawatinaw Ski hill with downhill. snowboard, tubing & cross-country skiing. Country living at it's finest. GST may apply.