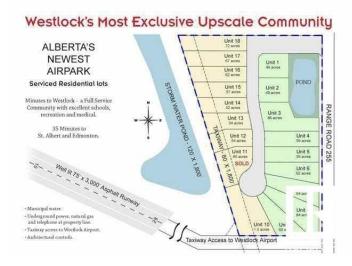

### \$80,000

0 Bedroom, 0.00 Bathroom, Rural on 0.62 Acres

Crosswind Landing, Rural Westlock County, AB

What a beautiful spot to build your dream home in Westlock County's upscale architecturally controlled sub-division from .14 acres to 1 acre in size that have municipal water, underground power, gas and telephone to each lot. These lots have aircraft access to Westlock Airport and it's an easy commute to Edmonton (35 minutes to St. Albert) or points north . Adjacent to Rainbow Park just 4 1/2 miles from town. Large ponds with wildlife (largest is 1800 ft long for kayak/canoeing), 1000 lovely, planted trees (2014) including Lilac, Golden Willow, Red Osier Dogwood & Laurel Leaf Willows surround the sub-division and embrace the entryway. Westlock is a full service community with modern hospital, public & private schools, shopping & recreational facilities, 18 hole golf and 15 minutes to Tawatinaw Ski hill with downhill. snowboard, tubing & cross-country skiing. Country living at it's finest. GST may apply.

## **Community Information**

Address 6 - 59512 Rr255

Area Rural Westlock County

Subdivision Crosswind Landing

City Rural Westlock County

County ALBERTA

Province AB

Postal Code T7P 2P4

### **Exterior**

Exterior Features Airport Nearby, Golf Nearby, Level Land, Schools, Shopping Nearby,

Stream/Pond, See Remarks