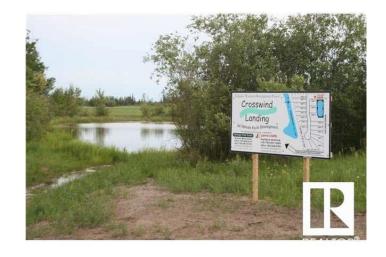

### \$80,000

0 Bedroom, 0.00 Bathroom, Rural on 0.62 Acres

Crosswind Landing, Rural Westlock County, AB

What a beautiful spot to build your dream home in Westlock County's upscale architecturally controlled sub-division from .14 acres to 1 acre in size that have municipal water, underground power, gas and telephone to each lot. These lots have aircraft access to Westlock Airport and it's an easy commute to Edmonton (35 minutes to St. Albert) or points north . Adjacent to Rainbow Park just 4 1/2 miles from town. Large ponds with wildlife (largest is 1800 ft long for kayak/canoeing), 1000 lovely, planted trees (2014) including Lilac, Golden Willow, Red Osier Dogwood & Laurel Leaf Willows surround the sub-division and embrace the entryway. Westlock is a full service community with modern hospital, public & private schools, shopping & recreational facilities, 18 hole golf and 15 minutes to Tawatinaw Ski hill with downhill. snowboard, tubing & cross-country skiing. Country living at it's finest. GST may apply.

### **Exterior**

Exterior Features Airport Nearby, Golf Nearby, Level Land, Schools, Shopping Nearby,

Stream/Pond, See Remarks