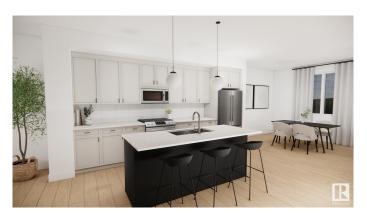

#### \$459.900

3 Bedroom, 2.50 Bathroom, 1,536 sqft Single Family on 0.00 Acres

Morinville, Morinville, AB

Located just a short drive from St. Albert, this stunning 3-bedroom, 2.5-bathroom home offers over 1600 sq ft of modern living space in the desirable community of Morinville. Built by Attesa Homes, this property features an open-concept design perfect for entertaining and everyday living. The main floor boasts a spacious living area with an electric fireplace and a walk-in pantry, providing both style and functionality in the kitchen. Upstairs, the primary bedroom offers a serene retreat, complete with a beautifully designed ensuite. This home combines comfort, style, and convenienceâ€"don't miss your chance to make it yours! The photos and renderings used are from a design or recently built home and colours & finishings may vary.