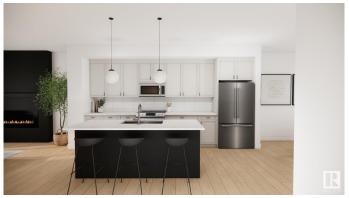

#### \$459.900

3 Bedroom, 2.50 Bathroom, 1,536 sqft Single Family on 0.00 Acres

Morinville, Morinville, AB

Located just a short drive from St. Albert, this stunning 3-bedroom, 2.5-bathroom home offers over 1600 sq ft of modern living space in the desirable community of Morinville. Built by Attesa Homes, this property features an open-concept design perfect for entertaining and everyday living. The main floor boasts a spacious living area with an electric fireplace and a walk-in pantry, providing both style and functionality in the kitchen. Upstairs, the primary bedroom offers a serene retreat, complete with a beautifully designed ensuite. This home combines comfort, style, and convenienceâ€"don't miss your chance to make it yours! The photos and renderings used are from a design or recently built home and colours & finishings may vary.