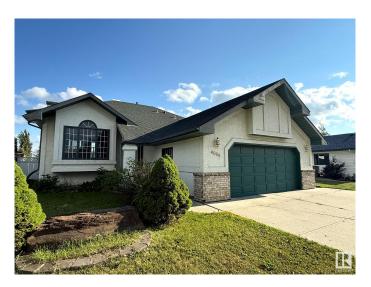

# \$329,800

4 Bedroom, 3.00 Bathroom, 1,190 sqft Single Family on 0.00 Acres

Whitecourt Airport, Whitecourt Airport, AB

Fantastic Bi-Level on a large lot! 4 Bedroom, 3 Full Bathroom home with oversized attached garage is waiting for you to put your finishing touches in it! BRAND NEW FLOORING added to the kitchen & dining room! Build a bit of sweat-equity now...some cosmetic upgrades needed, but for the most part, this is a solid home with an open concept style. 2 tier deck out back, & great yard space for the avid gardener. Loads of storage space in the basement, along with a good-sized bedroom, laundry room, & canning/all purpose room. Don't miss this opportunity to get a great bargain! NOW IS THE TIME to make this YOUR HOME!!

## Interior

Interior Features ensuite bathroom

Appliances Dishwasher-Built-In, Dryer, Microwave Hood Fan, Refrigerator,

Stove-Electric, Washer, Window Coverings

Heating Forced Air-1, Natural Gas

Stories 2

Has Basement Yes

## **Exterior**

Exterior Wood, Brick, Stucco
Exterior Features Fenced, Landscaped

Roof Asphalt Shingles

Construction Wood, Brick, Stucco
Foundation Concrete Perimeter