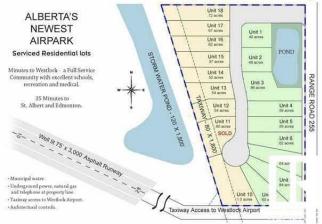

#### \$85,000

0 Bedroom, 0.00 Bathroom, Rural on 0.84 Acres

Crosswind Landing, Rural Westlock County, AB

What a beautiful spot to build your dream home in Westlock County's upscale architecturally controlled sub-division from .14 acres to 1 acre in size that have municipal water, underground power, gas and telephone to each lot. These lots have aircraft access to Westlock Airport and it's an easy commute to Edmonton (35 minutes to St. Albert) or points north . Adjacent to Rainbow Park just 4 1/2 miles from town. Large ponds with wildlife (largest is 1800 ft long for kayak/canoeing), 1000 lovely, planted trees (2014) including Lilac, Golden Willow, Red Osier Dogwood & Laurel Leaf Willows surround the sub-division and embrace the entryway. Westlock is a full service community with modern hospital, public & private schools, shopping & recreational facilities, 18 hole golf and 15 minutes to Tawatinaw Ski hill with downhill. snowboard, tubing & cross-country skiing. Country living at it's finest. GST may apply.

## **Community Information**

| Address     | 8 - 59512 Rr 255      |
|-------------|-----------------------|
| Area        | Rural Westlock County |
| Subdivision | Crosswind Landing     |
| City        | Rural Westlock County |
| County      | ALBERTA               |
| Province    | AB                    |
| Postal Code | T7P 2P4               |