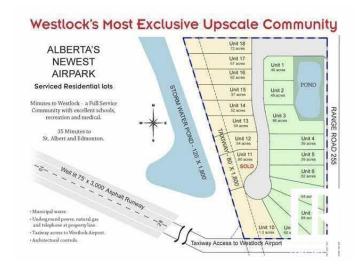

## \$74,000

0 Bedroom, 0.00 Bathroom, Rural on 0.67 Acres

Crosswind Landing, Rural Westlock County, AB

What a beautiful spot to build your dream home in Westlock County's upscale architecturally controlled sub-division from .14 acres to 1 acre in size that have municipal water, underground power, gas and telephone to each lot. These lots have aircraft access to Westlock Airport and it's an easy commute to Edmonton (35 minutes to St. Albert) or points north . Adjacent to Rainbow Park just 4 1/2 miles from town. Large ponds with wildlife (largest is 1800 ft long for kayak/canoeing), 1000 lovely, planted trees (2014) including Lilac, Golden Willow, Red Osier Dogwood & Laurel Leaf Willows surround the sub-division and embrace the entryway. Westlock is a full service community with modern hospital, public & private schools, shopping & recreational facilities, 18 hole golf and 15 minutes to Tawatinaw Ski hill with downhill. snowboard, tubing & cross-country skiing. Country living at it's finest. GST may apply.

# **Community Information**

Address 17 - 59512 Rr 255

Area Rural Westlock County

Subdivision Crosswind Landing

City Rural Westlock County

County ALBERTA

Province AB

Postal Code T7P 2P4

## **Exterior**

Exterior Features Airport Nearby, Golf Nearby, Level Land, Schools, Shopping Nearby, Ski

Hill Nearby, Stream/Pond