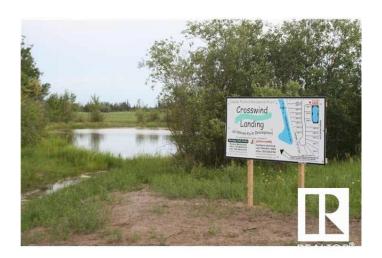

## \$74,000

0 Bedroom, 0.00 Bathroom, Rural on 0.67 Acres

Crosswind Landing, Rural Westlock County, AB

What a beautiful spot to build your dream home in Westlock County's upscale architecturally controlled sub-division from .14 acres to 1 acre in size that have municipal water, underground power, gas and telephone to each lot. These lots have aircraft access to Westlock Airport and it's an easy commute to Edmonton (35 minutes to St. Albert) or points north . Adjacent to Rainbow Park just 4 1/2 miles from town. Large ponds with wildlife (largest is 1800 ft long for kayak/canoeing), 1000 lovely, planted trees (2014) including Lilac, Golden Willow, Red Osier Dogwood & Laurel Leaf Willows surround the sub-division and embrace the entryway. Westlock is a full service community with modern hospital, public & private schools, shopping & recreational facilities, 18 hole golf and 15 minutes to Tawatinaw Ski hill with downhill. snowboard, tubing & cross-country skiing. Country living at it's finest. GST may apply.

# **Community Information**

Address 17 - 59512 Rr 255

Area Rural Westlock County

Subdivision Crosswind Landing

City Rural Westlock County

County ALBERTA

Province AB

Postal Code T7P 2P4