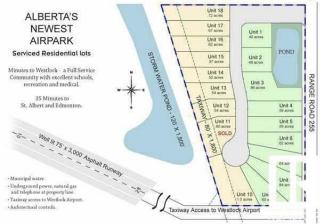

#### \$74,000

0 Bedroom, 0.00 Bathroom, Rural on 0.72 Acres

Crosswind Landing, Rural Westlock County, AB

What a beautiful spot to build your dream home in Westlock County's upscale architecturally controlled sub-division from .14 acres to 1 acre in size that have municipal water, underground power, gas and telephone to each lot. These lots have aircraft access to Westlock Airport and it's an easy commute to Edmonton (35 minutes to St. Albert) or points north . Adjacent to Rainbow Park just 4 1/2 miles from town. Large ponds with wildlife (largest is 1800 ft long for kayak/canoeing), 1000 lovely, planted trees (2014) including Lilac, Golden Willow, Red Osier Dogwood & Laurel Leaf Willows surround the sub-division and embrace the entryway. Westlock is a full service community with modern hospital, public & private schools, shopping & recreational facilities, 18 hole golf and 15 minutes to Tawatinaw Ski hill with downhill. snowboard, tubing & cross-country skiing. Country living at it's finest. GST may apply.

### Exterior

Exterior Features Airport Nearby, Level Land, Schools, Shopping Nearby, Ski Hill Nearby, Stream/Pond, See Remarks