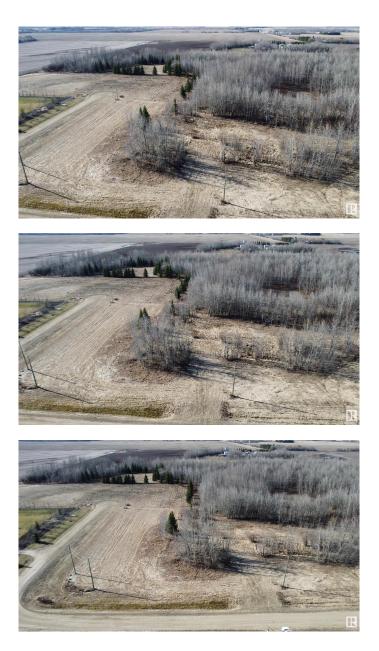

### \$94,500

0 Bedroom, 0.00 Bathroom, Rural on 3.01 Acres

Richfield Estates\_WEST, Rural Westlock County, AB

#5 RICHFIELD ESTATES. Large 3.01 acre acreage with established approach, mature trees and plenty of room to build your dream home. Municipal water, natural gas and power are available at lot line. This lot is located across from two executive built homes with beautiful landscaping. Located only 5 kms from Westlock this lot is only minutes from town & Westlock's Rotary Spirit Centre. Lot adjacent #6 is also for sale, opportunity to purchase both and have 6.02 acres.

## Exterior

Exterior Features Flat Site, Treed Lot