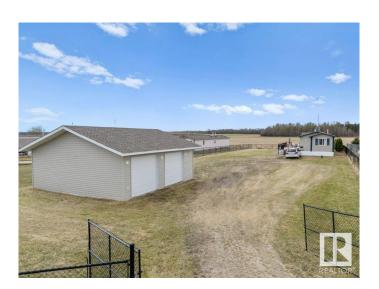

## \$250,000

3 Bedroom, 2.00 Bathroom, 1,210 sqft Rural on 0.50 Acres

Lac Ste Anne, Rural Lac Ste. Anne County, AB

Budget friendly acreage near Lac Ste Anne Lake and Alberta Beach on 1/2 an acre. Modular home has nearly 1200 sf with 3 beds and 2 bathrooms. The main living space and kitchen are open concept with vaulted ceilings. Kitchen has ample counter and cupboard space, and the dining area has patio doors to your large deck. Inside is also a laundry / storage room. Outside is fully fenced with chain link fencing plus an OVERSIZED 26.5'x25.5' double garage. With a little love this could be the home in the guiet countryside you've been looking for. Close proximity to Lac Ste Anne means outdoor activities year round; boating, kayaking, canoeing, beach days in the summer and ice fishing, snowmobiling on the trails around the lake in the winter!

#### **Exterior**

Exterior Modular

Exterior Features Fenced, Flat Site, Playground Nearby, Public Swimming Pool

Construction Modular

Foundation Block