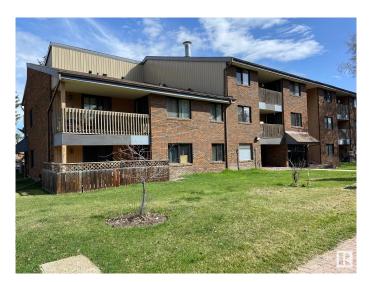

#### \$189,000

2 Bedroom, 1.00 Bathroom, 948 sqft Condo / Townhouse on 0.00 Acres

Ramsay Heights, Edmonton, AB

Welcome to this TOP FLOOR, UPGRADED 947Sq.Ft 2-Bedroom, 1-Full Bath SOUTH FACING Condo with One #62 ENERGIZED PARKING STALL located on the side entrance door of the building of "RIVERBEND VILLAGE" in Ramsay Heights of Riverbend. Upon entry to this large open foyer of the tiled entrance with a large Laundry/Storage Room and an Upgraded Kitchen with GRANITE COUNTER TOPS, Newer Cabinets, Double Sink & 5-S/S Appliance w/a LAMINATE FLOORING In the large Dining Room for 6+Guests & a good sized Living Room w/a NON-FUNCTIONAL FIREPLACE & a Patio Door onto your SOUTH FACING BALCONY that has a SATELITE TV DISH Mounted on the railing. There are 2 Good Sized Bedrooms w/another Newer PATIO DOOR in the 2nd Bedroom. The Primary Bedroom is located right next to the UPGRADED Full 4pc Bathroom w/a GRANITE COUNTER TOP & Newer Toilet & Sink.. This is a great clean & quiet building with DIRECT ACCESS TO WHITEMUD DRIVE, & ETS TO BOTH UofA & SOUTHGATE MALL! Plus walking distance to K-9 SCHOOLS & SHOPS!