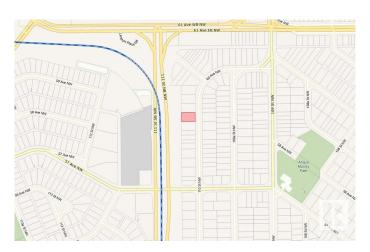

## **Community Information**

Address 5822 110 Street

Area Edmonton

Subdivision Pleasantview (Edmonton)

City Edmonton
County ALBERTA

Province AB

Postal Code T6H 3E3