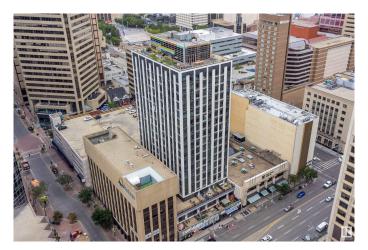

# \$262,000

2 Bedroom, 2.00 Bathroom, 932 sqft Condo / Townhouse on 0.00 Acres

Downtown (Edmonton), Edmonton, AB

Air BnB friendly building, walking distance to ICE District, high potential rental profit during hockey season. Elevator goes straight down to Central LRT station with secured entrance, easy commute to U of A, McEwan, NAIT. Upgraded, 2-storey loft, perched on the top floor at Cambridge Lofts in the heart of Downtown Edmonton with river valley view. Comes with 1 bedroom and loft area, 2 full bathrooms, titled storage. Pet friendly, low property tax. Ideal property for investors, students, first home buyers, and young professionals who work in and near downtown.

# **Community Information**

Address 1810 10024 Jasper Avenue

Area Edmonton

Subdivision Downtown (Edmonton)

City Edmonton
County ALBERTA

Province AB

Postal Code T5J 1R9