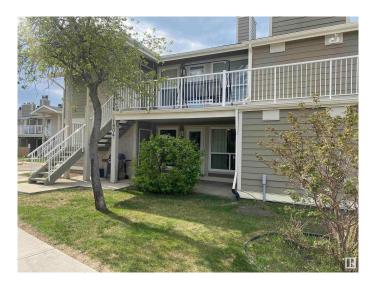

# \$199,888

2 Bedroom, 1.00 Bathroom, 1,031 sqft Condo / Townhouse on 0.00 Acres

Skyrattler, Edmonton, AB

Welcome to this spacious 2-bedroom + den, 1-bathroom lower-level end unit carriage home, just a short walk from the scenic Blackmud Creek Ravine! Step into a bright and inviting living area complete with an electric fireplaceâ€"perfect for cozy evenings. Just off the entrance, you'll find a large den featuring built-in shelving, ideal for a home office, library, or creative space. The kitchen includes a generous walk-in pantry, providing plenty of storage. Down the hall, you'll find convenient in-suite laundry and two comfortable bedrooms. The primary bedroom is very spacious, and both bedrooms are equipped with walk-in closets. The unit also comes with one assigned parking stall for your convenience. Fantastic opportunity whether you're a first-time home buyer or an investor!

#### **Exterior**

Exterior Wood, Fiber Cement, Stucco

Exterior Features Playground Nearby, Public Transportation, Schools, Shopping Nearby,

See Remarks

Roof Fiberglass

Construction Wood, Fiber Cement, Stucco