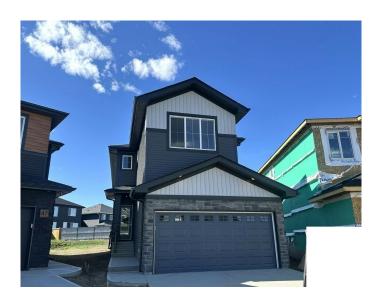

# \$608,895 - 2647 5 Avenue, Edmonton

MLS® #E4434671

## \$608,895

3 Bedroom, 2.50 Bathroom, 2,051 sqft Single Family on 0.00 Acres

Alces, Edmonton, AB

The Kiera is a beautiful unique home. L-Shaped kitchen at the rear of the home is bright and features quartz counters and a nice sized island; 4-piece Samsung appliance package included. A walk-in-closet and mudroom with built-in bench, shelf & hooks complete the main floor. A side entrance is included for potential future development; Basement ceiling height upgraded to 9', for a more spacious feel; 3-piece rough-in for future bathroom. Flex room on the main floor. Second floor, you'll discover a bridge leading over the great room towards a central bonus room, 3 bedrooms, laundry, and linen closet. Primary bedroom features a large walk-in closet and an ensuite with dual sinks and a walk in shower. This Bedrock Home includes a modern smart home technology system. Photos are representative\*

Type Single Family

Sub-Type Detached Single Family

Style 2 Storey
Status Active

# **Exterior**

Exterior Wood, Vinyl

Exterior Features Park/Reserve, Playground Nearby, Shopping Nearby

Roof Asphalt Shingles

Construction Wood, Vinyl

Foundation Concrete Perimeter