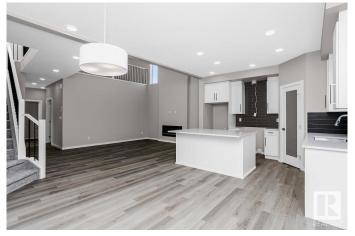

## \$608,895

3 Bedroom, 2.50 Bathroom, 2,051 sqft Single Family on 0.00 Acres

Alces, Edmonton, AB

The Kiera is a beautiful unique home. L-Shaped kitchen at the rear of the home is bright and features quartz counters and a nice sized island; 4-piece Samsung appliance package included. A walk-in-closet and mudroom with built-in bench, shelf & hooks complete the main floor. A side entrance is included for potential future development; Basement ceiling height upgraded to 9', for a more spacious feel; 3-piece rough-in for future bathroom. Flex room on the main floor. Second floor, you'll discover a bridge leading over the great room towards a central bonus room, 3 bedrooms, laundry, and linen closet. Primary bedroom features a large walk-in closet and an ensuite with dual sinks and a walk in shower. This Bedrock Home includes a modern smart home technology system. Photos are representative\*