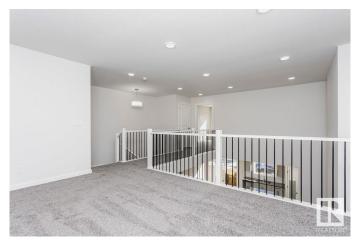

## \$608,895

3 Bedroom, 2.50 Bathroom, 2,051 sqft Single Family on 0.00 Acres

Alces, Edmonton, AB

The Kiera is a beautiful unique home. L-Shaped kitchen at the rear of the home is bright and features quartz counters and a nice sized island; 4-piece Samsung appliance package included. A walk-in-closet and mudroom with built-in bench, shelf & hooks complete the main floor. A side entrance is included for potential future development; Basement ceiling height upgraded to 9', for a more spacious feel; 3-piece rough-in for future bathroom. Flex room on the main floor. Second floor, you'll discover a bridge leading over the great room towards a central bonus room, 3 bedrooms, laundry, and linen closet. Primary bedroom features a large walk-in closet and an ensuite with dual sinks and a walk in shower. This Bedrock Home includes a modern smart home technology system. Photos are representative\*