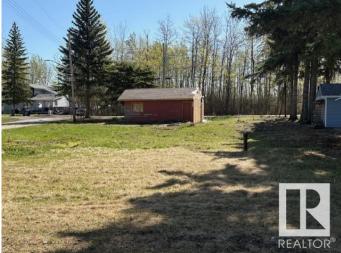

## \$125,000

0 Bedroom, 0.00 Bathroom, Rural on 0.15 Acres

Alberta Beach, Rural Lac Ste. Anne County, AB

Excellent building lot! Quiet, corner in Alberta Beach. 22x24 GARAGE already there. Walk to grocery store, restaurants, and beach. The old house has been removed. The lot is large enough for a grand home or a great summer home. The lot has a drilled well and municipal sewer, so you're off to a running start. Check out this quiet location!