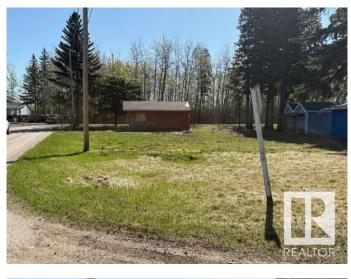

## \$125,000

0 Bedroom, 0.00 Bathroom, Rural on 0.15 Acres

Alberta Beach, Rural Lac Ste. Anne County, AB

Excellent building lot! Quiet, corner in Alberta Beach. 22x24 GARAGE already there. Walk to grocery store, restaurants, and beach. The old house has been removed. The lot is large enough for a grand home or a great summer home. The lot has a drilled well and municipal sewer, so you're off to a running start. Check out this quiet location!