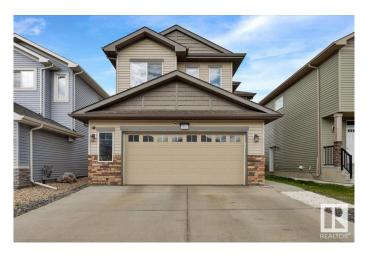

# \$569,900 - 424 40 Avenue, Edmonton

MLS® #E4435024

### \$569,900

4 Bedroom, 3.50 Bathroom, 1,835 sqft Single Family on 0.00 Acres

Maple Crest, Edmonton, AB

Exceptional House with 2555 SQFT of combined Living Space with a Huge Bonus Room on the Upper Level and FINISHED BASEMENT. Extended Garage with an Extended Deck makes it nice BBQ parties. Close to playgrounds and parks. The kitchen features a large angled island. There is ample cabinet space, and a spacious eating area overlooks the North-facing backyard and maintenance-free deck. The UPPER LEVEL features 3 bedrooms including the Primary Bedroom with 4 piece Ensuite, shower, a walk-in closet. The BASEMENT is FULLY FINISHED with a large Bedroom nice bath and a sizable storage room.