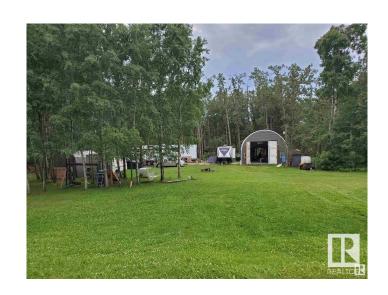

# \$149,000

0 Bedroom, 0.00 Bathroom, Rural on 0.43 Acres

Summerhaven, Rural Wetaskiwin County, AB

Perfect recreation retreat or permanent home building site. This larger corner lot at Summerhaven has an insulated and powered 28 X 24 Quonset constructed late 2021, on a cement pad, that could be converted into living space. The lot has a prepped 62 X 23 packed pad ready for you to build cabin, home, or set a modular on. Playground, insulated 30 X 11 ATCO storage unit, and shed. Access to Bearhills Lake is only meters away where you can enjoy canoeing and bird watching during the summer then skating and cross country skiing in the winter.