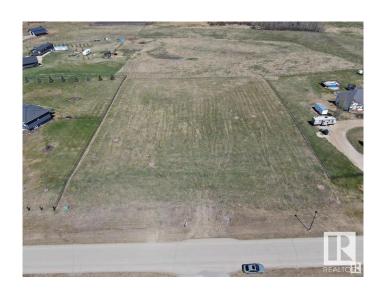

# \$263,000

0 Bedroom, 0.00 Bathroom, Rural on 2.06 Acres

Graminia Country Estates, Rural Parkland County, AB

Great opportunity to own 2.06 acres lot in paved subdivision of Graminia County Estates. It's conveniently located close to Graminia Community School (K-9). Property is backing onto neighbor's pasture.