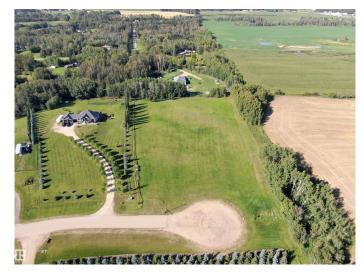

## \$377,000

0 Bedroom, 0.00 Bathroom, Rural on 2.74 Acres

Graminia Country Estates, Rural Parkland County, AB

Prime 2.74 acres lot is located in a cul-de-sac at the end road of Graminia Country Estates. The back of the lot is treed and East side is adjacent to a neighbor's field.

## **Community Information**

Address 22 51109 Rge Road 271
Area Rural Parkland County
Subdivision Graminia Country Estates
City Rural Parkland County

County ALBERTA

Province AB

Postal Code T7Y 1G7

Exterior Features Backs Onto Lake, Cul-De-Sac, No Through Road, Playground Nearby,