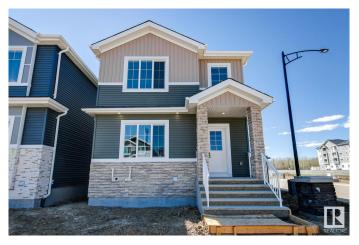

## \$505,000

4 Bedroom, 3.00 Bathroom, 1,751 sqft Single Family on 0.00 Acres

Starling, Edmonton, AB

Ready-Move-In! Stunning 1750 sq. ft. single-family detached home in Starling South, Edmonton! This beautifully designed property is built on a corner lot and features a main floor with a full bath, bedroom/den, spacious living room, dining area, and modern kitchen. Upstairs, find a bonus room, 3 bedrooms and 2 full bathrooms, including a luxurious primary suite. private side entrance for potential legal basement suite. Open to above foyer at entrance. The home comes with appliances credit, and garage pad. Quick possession

#### **Exterior**

Exterior Wood, Stone, Stucco, Vinyl

Back Lane, Corner Lot, Environmental Reserve, **Exterior Features** Golf Nearby,

Playground Nearby

Roof **Asphalt Shingles** 

Wood, Stone, Stucco, Vinyl Construction