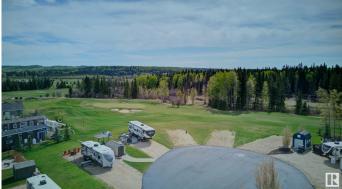

### \$185,000

0 Bedroom, 0.00 Bathroom, Rural on 0.10 Acres

Trestle Creek Golf Resort, Rural Parkland County, AB

TRESTLE CREEK GOLF & RV RESORT – YEAR ROUND FAMILY FUN. This one-of-a-kind luxury 4 SEASON, family recreational & golf resort is only 45 minutes west of Edmonton. Add a park model home or use for your RV. This specific lot is in the gated Edgewater Park area, which is the CLOSEST area to the WATERSLIDES, ZIPLINING, WATERSKIING, SANDY BEACH, PICNIC area and PLAYGROUND. Nearby you will also find TENNIS courts, PICKLEBALL courts, BASKETBALL nets, and a BASEBALL field, and don't forget GOLF. WINTER ACTIVITIES are just as exciting. This **PIE-SHAPED** lot is elevated and BACKS ONTO the 9th HOLE. NEWLY PAVED ROADS. FUTURE RESORT PLANS include a RECREATION CENTRE, CLUBHOUSE, EQUESTRIAN CENTRE and a BOUTIQUE HOTEL. The lot next door is also for sale...Tell your family or friends and you can both experience EVERLASTING FAMILY MEMORIES. Seize this opportunity before its gone.