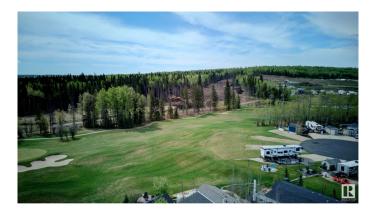

### \$185,000

0 Bedroom, 0.00 Bathroom, Rural on 0.10 Acres

Trestle Creek Golf Resort, Rural Parkland County, AB

TRESTLE CREEK GOLF & RV RESORT – YEAR ROUND FAMILY FUN. This one-of-a-kind luxury 4 SEASON, family recreational & golf resort is only 45 minutes west of Edmonton. Add a park model home or use for your RV. This specific lot is in the gated Edgewater Park area, which is the CLOSEST area to the WATERSLIDES, ZIPLINING, WATERSKIING, SANDY BEACH, PICNIC area and PLAYGROUND. Nearby you will also find TENNIS courts, PICKLEBALL courts, BASKETBALL nets, and a BASEBALL field, and don't forget GOLF. WINTER ACTIVITIES are just as exciting. This **PIE-SHAPED** lot is elevated and BACKS ONTO the 9th HOLE. NEWLY PAVED ROADS. FUTURE RESORT PLANS include a RECREATION CENTRE, CLUBHOUSE, EQUESTRIAN CENTRE and a BOUTIQUE HOTEL. The lot next door is also for sale...Tell your family or friends and you can both experience EVERLASTING FAMILY MEMORIES. Seize this opportunity before its gone.