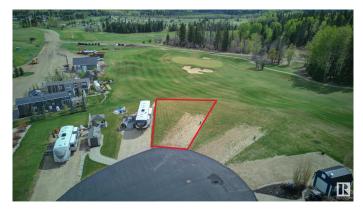

### \$185,000

0 Bedroom, 0.00 Bathroom, Rural on 0.10 Acres

Trestle Creek Golf Resort, Rural Parkland County, AB

TRESTLE CREEK GOLF & RV RESORT – YEAR ROUND FAMILY FUN. This one-of-a-kind luxury 4 SEASON, family recreational & golf resort is only 45 minutes west of Edmonton. Add a park model home or use for your RV. This specific lot is in the gated Edgewater Park area, which is the CLOSEST area to the WATERSLIDES, ZIPLINING, WATERSKIING, SANDY BEACH, PICNIC area and PLAYGROUND. Nearby you will also find TENNIS courts, PICKLEBALL courts, BASKETBALL nets, and a BASEBALL field, and don't forget GOLF. WINTER ACTIVITIES are just as exciting. This **PIE-SHAPED** lot is elevated and BACKS ONTO the 9th HOLE. NEWLY PAVED ROADS. FUTURE RESORT PLANS include a RECREATION CENTRE, CLUBHOUSE, EQUESTRIAN CENTRE and a BOUTIQUE HOTEL. The lot next door is also for sale...Tell your family or friends and you can both experience EVERLASTING FAMILY MEMORIES. Seize this opportunity before its gone.