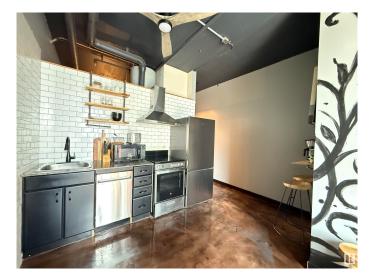

#### \$105,000

1 Bedroom, 1.00 Bathroom, 424 sqft Condo / Townhouse on 0.00 Acres

Downtown (Edmonton), Edmonton, AB

Trendy Turnkey Condo in the Heart of Downtown! Welcome to urban living at its finest! This stylish 1 bedroom, 1 bathroom condo is located right on vibrant Jasper Avenue, offering unbeatable access to city transit, restaurants, nightlife, and the river valley. Whether you're a first-time buyer, investor, or looking for a chic city retreat, this unit delivers. Inside you'll find a modern open-concept layout, in-suite laundry, and contemporary furnishingsâ€"all included, making this a fully turnkey opportunity. Previously a successful Airbnb, this property is ready to continue generating income or become your personal urban oasis. Don't miss your chance to own a fully furnished, move-in-ready condo in one of the city's most walkable and dynamic neighborhoods!