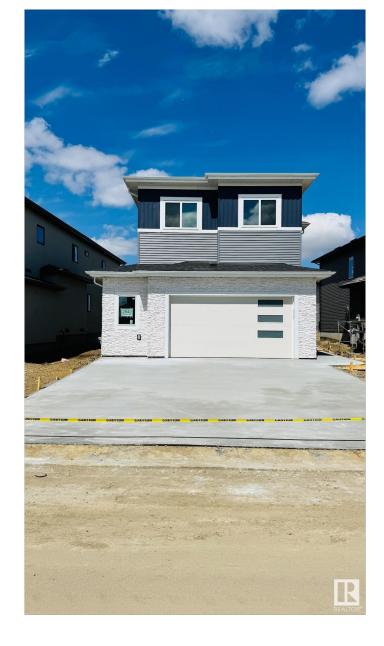

## \$779,000 - 2642 63 Ave, Rural Leduc County

MLS® #E4436090

## \$779,000

7 Bedroom, 5.50 Bathroom, 2,623 sqft Rural on 0.10 Acres

Churchill Meadow, Rural Leduc County, AB

Welcome to your dream home in the heart of CHURCHILL MEADOWS, This stunning custom-built gem is packed with thoughtful upgrades and modern charm, making it the perfect space for families or anyone who loves to entertain. OFFERS ALL 9 FT CEILINGS,8 FT DOORS ###LEGAL SUITE IN THE BASEMENT ###. Main floor offers Bedroom with full bath Huge main kitchen and your dream spice kitchen. Open to above living area with electric fire place and feature wall. upstairs two master bedrooms and two other good sized bedrooms with a common bath. Good size bonus room with another fire place. Huge garage will give you space to park pickup truck.\*\*\*\* Heated garage and central ac \*\*\* So this 7 bed and 6 bath and three kitchens house will complete all your living needs.