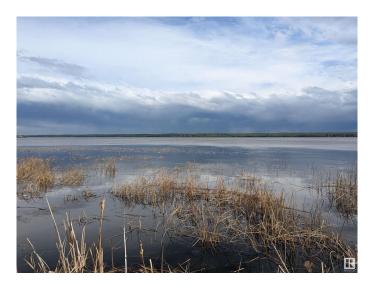

### \$215,000

0 Bedroom, 0.00 Bathroom, Rural on 1.23 Acres

None, Rural Lac Ste. Anne County, AB

Welcome to your slice of paradise on Lake Isle! This remarkable 1.23-acre parcel, nestled amidst lush, majestic trees, offers a tranquil escape from the everyday hustle. With convenient access from highway 633 and its ideal location west of Discover your private lakeside getaway on 1.23 acres with an impressive 293 feet of shoreline on beautiful Isle Lake! Tucked behind a natural tree buffer and gently sloped to the water, this fully treed parcel offers rare privacy with no subdivision rules. Build your dream cabin or year-round home â€" county and Alberta Transportation have already indicated setback approvals are obtainable. Launch kayaks or small boats right from shore, and enjoy sunny days surrounded by nature. Power and gas are nearby, future municipal sewer is planned, and it's paved all the way to the property for easy access year-round. No restrictive covenants, no timeline to build â€" design your retreat at your pace. Convenient access off Hwy 633, with a peaceful, natural setting just waiting to be

## **Exterior**

Exterior Features Backs Onto Lake, Boating, Lake View, Private Fishing, Private Setting,

Recreation Use, Waterfront Property