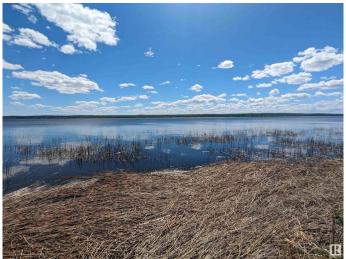

### \$215,000

0 Bedroom, 0.00 Bathroom, Rural on 1.23 Acres

None, Rural Lac Ste. Anne County, AB

Welcome to your slice of paradise on Lake Isle! This remarkable 1.23-acre parcel, nestled amidst lush, majestic trees, offers a tranquil escape from the everyday hustle. With convenient access from highway 633 and its ideal location west of Discover your private lakeside getaway on 1.23 acres with an impressive 293 feet of shoreline on beautiful Isle Lake! Tucked behind a natural tree buffer and gently sloped to the water, this fully treed parcel offers rare privacy with no subdivision rules. Build your dream cabin or year-round home â€" county and Alberta Transportation have already indicated setback approvals are obtainable. Launch kayaks or small boats right from shore, and enjoy sunny days surrounded by nature. Power and gas are nearby, future municipal sewer is planned, and it's paved all the way to the property for easy access year-round. No restrictive covenants, no timeline to build â€" design your retreat at your pace. Convenient access off Hwy 633, with a peaceful, natural setting just waiting to be

## **Exterior**

Exterior Features Backs Onto Lake, Boating, Lake View, Private Fishing, Private Setting,

Recreation Use, Waterfront Property