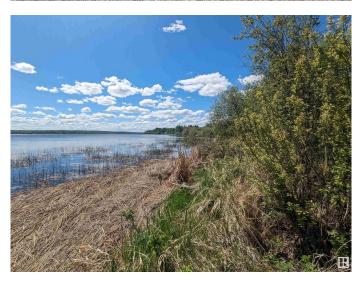

### \$215,000

0 Bedroom, 0.00 Bathroom, Rural on 1.23 Acres

None, Rural Lac Ste. Anne County, AB

Welcome to your slice of paradise on Lake Isle! This remarkable 1.23-acre parcel, nestled amidst lush, majestic trees, offers a tranquil escape from the everyday hustle. With convenient access from highway 633 and its ideal location west of Discover your private lakeside getaway on 1.23 acres with an impressive 293 feet of shoreline on beautiful Isle Lake! Tucked behind a natural tree buffer and gently sloped to the water, this fully treed parcel offers rare privacy with no subdivision rules. Build your dream cabin or year-round home â€" county and Alberta Transportation have already indicated setback approvals are obtainable. Launch kayaks or small boats right from shore, and enjoy sunny days surrounded by nature. Power and gas are nearby, future municipal sewer is planned, and it's paved all the way to the property for easy access year-round. No restrictive covenants, no timeline to build â€" design your retreat at your pace. Convenient access off Hwy 633, with a peaceful, natural setting just waiting to be

## **Exterior**

Exterior Features Backs Onto Lake, Boating, Lake View, Private Fishing, Private Setting,

Recreation Use, Waterfront Property