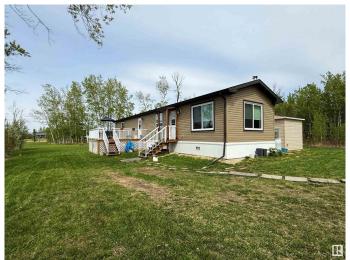

## \$439,900

2 Bedroom, 2.00 Bathroom, 959 sqft Rural on 9.56 Acres

None, Rural Leduc County, AB

Dreaming of country living? This 9.56 acre property might be the one for you! Almost new modular home (2023) in great condition with well and septic. Inside, a welcoming living area blends convenience with rustic warmth. In the living room, the wood-burning stove serves as a focal point, while expansive windows invite natural light & offer views of the property. The kitchen showcases the natural light and has plenty of cabinet and counter space. 2 bedrooms, 2 bathrooms (including ensuite) and 1,056 sq ft ensure plenty of room and the primary suite includes a walk-in closet. Outside there are mature trees, lawns, a shed, and so much space! Majority of the property is level and likely sub-dividable.

#### **Amenities**

Features Deck, See Remarks

#### **Exterior**

Exterior Modular

Exterior Features No Back Lane, No Through Road, Not Fenced, Private Setting, See

Remarks

Construction Modular

Foundation Slab