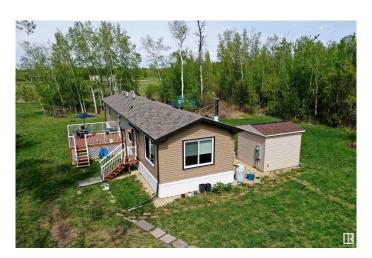

## \$439,900

2 Bedroom, 2.00 Bathroom, 959 sqft Rural on 9.56 Acres

None, Rural Leduc County, AB

Dreaming of country living? This 9.56 acre property might be the one for you! Almost new modular home (2023) in great condition with well and septic. Inside, a welcoming living area blends convenience with rustic warmth. In the living room, the wood-burning stove serves as a focal point, while expansive windows invite natural light & offer views of the property. The kitchen showcases the natural light and has plenty of cabinet and counter space. 2 bedrooms, 2 bathrooms (including ensuite) and 1,056 sq ft ensure plenty of room and the primary suite includes a walk-in closet. Outside there are mature trees, lawns, a shed, and so much space! Majority of the property is level and likely sub-dividable.

#### **Amenities**

Features Deck, See Remarks

#### **Exterior**

Exterior Modular

Exterior Features No Back Lane, No Through Road, Not Fenced, Private Setting, See

Remarks

Construction Modular

Foundation Slab