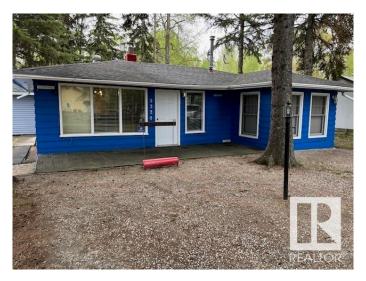

#### \$248,500

2 Bedroom, 1.00 Bathroom, 1,006 sqft Rural on 0.20 Acres

Alberta Beach, Rural Lac Ste. Anne County, AB

Very attractive and well maintained, lovely family style year round cabin is located in a quiet location just 3 blocks from the beach. With no residences behind it and the towering spruce trees provide ample shade and privacy. The newer remodelled kitchen is a delight as is the family room with gas log lighter fireplace.

Built in 1964

### **Essential Information**

MLS® # E4436464 Price \$248,500

Bedrooms 2 Bathrooms 1.00

Full Baths 1

Square Footage 1,006
Acres 0.20
Year Built 1964
Type Rural

Sub-Type Detached Single Family

Style Bungalow