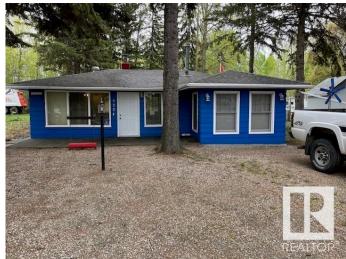

#### \$248,500

2 Bedroom, 1.00 Bathroom, 1,006 sqft Rural on 0.20 Acres

Alberta Beach, Rural Lac Ste. Anne County, AB

Very attractive and well maintained, lovely family style year round cabin is located in a quiet location just 3 blocks from the beach. With no residences behind it and the towering spruce trees provide ample shade and privacy. The newer remodelled kitchen is a delight as is the family room with gas log lighter fireplace.

## **Exterior**

Exterior Wood

Exterior Features See Remarks

Construction Wood Foundation Slab