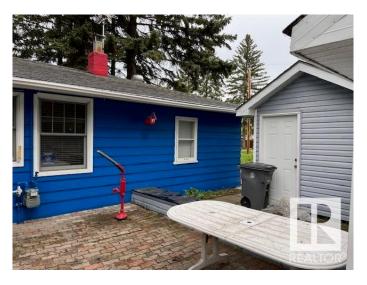

#### \$248,500

2 Bedroom, 1.00 Bathroom, 1,006 sqft Rural on 0.20 Acres

Alberta Beach, Rural Lac Ste. Anne County, AB

Very attractive and well maintained, lovely family style year round cabin is located in a quiet location just 3 blocks from the beach. With no residences behind it and the towering spruce trees provide ample shade and privacy. The newer remodelled kitchen is a delight as is the family room with gas log lighter fireplace.

## **Exterior**

Exterior Wood

Exterior Features See Remarks

Construction Wood Foundation Slab