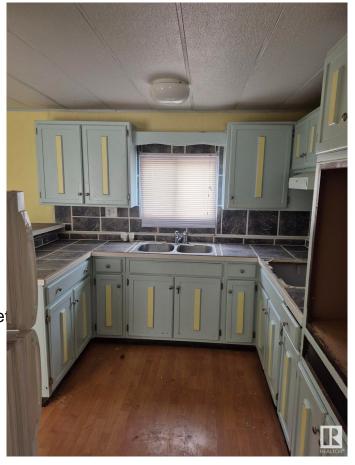

## \$49,900

2 Bedroom, 1.00 Bathroom, 753 sqft Single Family on 0.00 Acres

Evansburg, Evansburg, AB

Excellent opportunity to build sweat equity with this cozy home in small family oriented community of Evansburg - only 88 km west of Edmonton. Located between few large lakes: Wabamun, Isle Lake and Chip lake (all withint 15 min from each other), mountains, rivers - this property could be a great gateaway retreat for weekends or summer months! With little touch You can make this house a home and live there year round (free of mortgage), or maybe build a new one. House is in Reasonable shape but need a little work to make it cozy. Sold as is where is at the time of possession.

#### Interior

Appliances None

Heating Forced Air-1, Natural Gas

Stories 1

Has Basement Yes

Basement None, No Basement