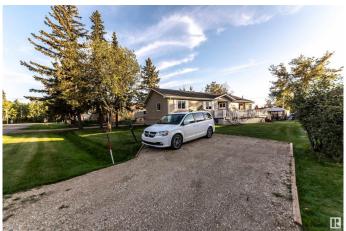

#### \$309.000

3 Bedroom, 2.00 Bathroom, 1,473 sqft Rural on 0.00 Acres

Alberta Beach, Rural Lac Ste. Anne County, AB

Owner considers this the greatest place to live on earth... year round living with tons of recreational activities at your doorstep. Come home from a hard day and take a swim, or paddle board or go boating or biking or in the winter go cross country skiing, ice fishing or skating. All this while living in a 1474 sf bungalow, built in 2007 but looks like brand new inside and out. Large kitchen with loads of cabinets and counter space and a movable centre island, dining area with door leading to the wrap around decking, spacious living room with big windows for natural lighting and a gas fireplace, 3 bedrooms and 2 baths with jacuzzi tub in the en-suite. Also a laundry area with a bit of an office area. Set only 1-1/2 blocks to the lake at Alberta Beach, a quiet but friendly community with schools, library, museum, stores and restaurants

#### **Exterior**

Exterior Modular

Exterior Features Back Lane, Flat Site, Lake Access Property, Landscaped, Recreation

Use

Construction Modular Foundation Piling