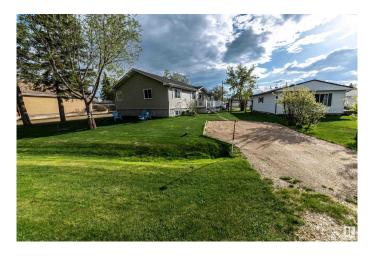

#### \$309.000

3 Bedroom, 2.00 Bathroom, 1,473 sqft Rural on 0.00 Acres

Alberta Beach, Rural Lac Ste. Anne County, AB

Owner considers this the greatest place to live on earth... year round living with tons of recreational activities at your doorstep. Come home from a hard day and take a swim, or paddle board or go boating or biking or in the winter go cross country skiing, ice fishing or skating. All this while living in a 1474 sf bungalow, built in 2007 but looks like brand new inside and out. Large kitchen with loads of cabinets and counter space and a movable centre island, dining area with door leading to the wrap around decking, spacious living room with big windows for natural lighting and a gas fireplace, 3 bedrooms and 2 baths with jacuzzi tub in the en-suite. Also a laundry area with a bit of an office area. Set only 1-1/2 blocks to the lake at Alberta Beach, a quiet but friendly community with schools, library, museum, stores and restaurants

#### **Exterior**

Exterior Modular

Exterior Features Back Lane, Flat Site, Lake Access Property, Landscaped, Recreation

Use

Construction Modular Foundation Piling