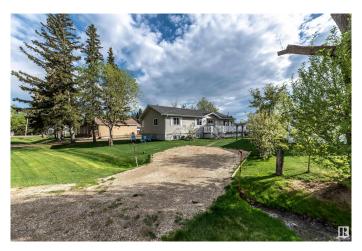

#### \$309.000

3 Bedroom, 2.00 Bathroom, 1,473 sqft Rural on 0.00 Acres

Alberta Beach, Rural Lac Ste. Anne County, AB

Owner considers this the greatest place to live on earth... year round living with tons of recreational activities at your doorstep. Come home from a hard day and take a swim, or paddle board or go boating or biking or in the winter go cross country skiing, ice fishing or skating. All this while living in a 1474 sf bungalow, built in 2007 but looks like brand new inside and out. Large kitchen with loads of cabinets and counter space and a movable centre island, dining area with door leading to the wrap around decking, spacious living room with big windows for natural lighting and a gas fireplace, 3 bedrooms and 2 baths with jacuzzi tub in the en-suite. Also a laundry area with a bit of an office area. Set only 1-1/2 blocks to the lake at Alberta Beach, a quiet but friendly community with schools, library, museum, stores and restaurants

#### **Exterior**

Exterior Modular

Exterior Features Back Lane, Flat Site, Lake Access Property, Landscaped, Recreation

Use

Construction Modular Foundation Piling