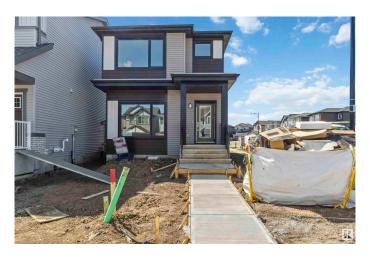

### \$514,900

3 Bedroom, 2.50 Bathroom, 1,690 sqft Single Family on 0.00 Acres

Edgemont (Edmonton), Edmonton, AB

The Tiguan-z II is a 1,707 sq. ft. two-storey home featuring 3 bedrooms, 2.5 bathrooms, a bonus room, and 9' main floor ceilings. The open-concept main floor includes a spacious great room, a modern kitchen with ample cabinetry, an extended eating bar, a central island, and a cozy dining nook. At the rear, a discreet entry and half bath add privacy and convenience. Upstairs, the central bonus room offers flexible space for relaxing or entertaining, along with two bedrooms, a main bath, and a handy laundry area. The primary suite provides a private retreat, complete with a generous walk-in closet and ensuite. The side entry is available, offering added accessibility and future development potential.