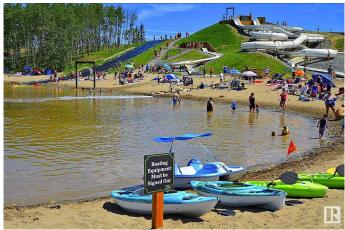

## \$168,800

0 Bedroom, 0.00 Bathroom, Rural on 0.11 Acres

Trestle Creek Golf Resort, Rural Parkland County, AB

You've just found a piece of PARADISE! Trestle Creek Golf and FAMILY FUN **RESORT! IMAGINE THIS: GOLF,** WATERSKI, WAKE BOARD, SLIP & SLIDE, SOAR DOWN THE WATERSLIDES. PICKLEBALL, TENNIS! WINTER HOCKEY GAMES, CROSS COUNTRY SKIING, TOBOGGAN HILL AND THE LIST GOES ON FOR ACTIVITIES.. ITS THE MOST FUN A FAMILY CAN HAVE! BEAUTIFUL VIEW LOT, CLOSE TO THE WATERPARK, COMMON LAUNDRY HOUSE AND SHOWERS, YUMMY CLUB HOUSE RESTAURANT, GATED COMMUNITY. MINUTES FROM THE PEMBINA RIVER AND SHOPPING. ACT NOW TO GET THE MOST USE OF YOUR SUMMER FUN TODAY! AVAILABLE FOR IMMEDIATE POSSESION, WHY WAIT ANOTHER DAY TO OWN THIS PROPERTY! \* THIS IS A BARELAND CONDOMINIUM **PROJECT\*** 

## Exterior

Exterior Features Backs Onto Lake, Backs Onto Park/Trees, Beach Access, Gated Community, Golf Nearby, Hillside, Lake View, Landscaped, Picnic Area, Playground Nearby, Recreation Use, Stream/Pond, Street Lighting