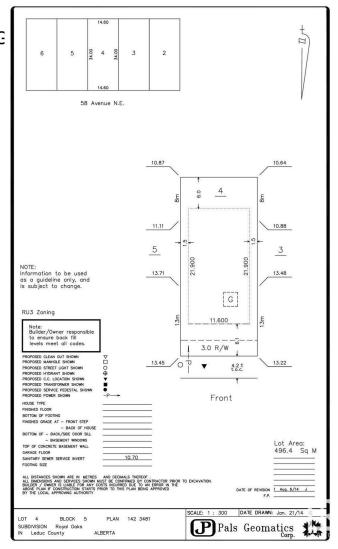

### \$329,800

0 Bedroom, 0.00 Bathroom, Rural on 0.10 Acres

Royal Oaks\_LEDU, Rural Leduc County, AB

38 pocket-48 ft wide NORTH facing WALK OUT lot in the most sought-after community of Royal Oak surrounded by beautiful million dollar homes, ready for your new Custom dream home. Municipal water & sewer services in this area. Excellent location close to Edmonton, Nisku, Beaumont and Leduc. Accessible to QE2 Highway, Airport, Premium Outlet Mall and 41st Ave sw.

# **Community Information**

Address 3027 58 Ave

Area Rural Leduc County
Subdivision Royal Oaks\_LEDU
City Rural Leduc County

County ALBERTA

Province AB

Postal Code T4X 0X9