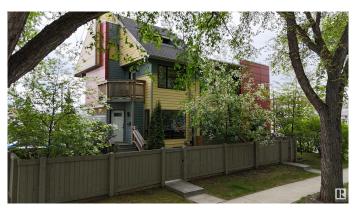

#### \$824,000

6 Bedroom, 5.00 Bathroom, 2,758 sqft Single Family on 0.00 Acres

Westmount, Edmonton, AB

Discover this exceptional 2012-built triplex, perfectly situated just one block from the vibrant 124th Street in downtown Edmonton. Nestled in a highly walkable neighborhood, this property offers unparalleled access to public transit, trendy restaurants, and boutique shops. With its sleek Hardie board siding, stucco exterior, and striking architectural design, the triplex blends seamlessly with the charm of the tree-lined streets in this sought-after area. Each suite comes with 2 bedrooms. Fully occupied with a history of zero vacancies, this property is a proven income-generator, thanks to its prime location and well-designed layout. Each unit features a spacious full basement, in-suite laundry, and access to a private parking pad, ensuring tenant comfort and long-term appeal. Don't miss this rare opportunity to own a turnkey investment property

### **Community Information**

Address 12430 105 Avenue

Area Edmonton
Subdivision Westmount
City Edmonton
County ALBERTA

Province AB

Postal Code T5N 0Y6

#### **Exterior**

Exterior Wood, Vinyl, Hardie Board Siding

Exterior Features Corner Lot, Fenced, Playground Nearby, Shopping Nearby, Treed Lot

Roof Asphalt Shingles

Construction Wood, Vinyl, Hardie Board Siding