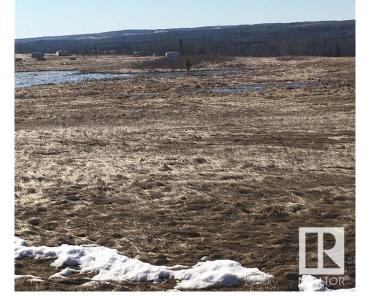

#### \$59,900

0 Bedroom, 0.00 Bathroom, Rural on 1.30 Acres

River Ridge Estates\_CWET, Rural Wetaskiwin County, AB

Pigeon Lake Vacant Land. Build your dream home or enjoy an RV lifestyle on this 1.30 acre +/- lot 22 located at River Ridge Estates. Architectural controls, no time restrictions to build and RVs are welcome. Enjoy the breathtaking view, abundance of wild life, playground and private park. Located 5 km south of the Village at Pigeon Lake, overlooking the Pristine Battle River Valley. River Ridge is directly across from the beautiful 18 hole Dorchester golf course. The Edmonton/Calgary corridor is a top economic growth area in Canada. Zoning is Recreational Resort Holdings District. Allows one permanent RV per lot, modular, permanent residences. GST may be applicable.