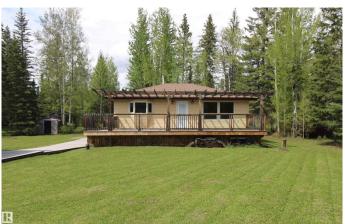

## \$184,900

4 Bedroom, 2.00 Bathroom, 887 sqft Rural on 0.77 Acres

Lobstick Resort, Rural Yellowhead, AB

Priced Below Market â€" Lobstick Bungalow with move-in ready main floor and room to grow! Featuring 2 main-floor bedrooms, a modern 4-pc bath, and durable laminate flooringâ€"no carpet. Enjoy outdoor living on the massive 38' x 14' front deck with seasonal pergola covering, perfect for year-round use. Large 24' x 26' double detached garage with concrete apron offers great storage potential and future workspace. The lower level includes 2 bedrooms, laundry and a second bath, but needs remediation due to mold from prior water intrusionâ€"ideal for adding value. Heated with an efficient in-floor boiler system, this is a smart choice for outdoor lovers or buyers ready to build equity.

# **Community Information**

Address 44 9002 Hwy 16
Area Rural Yellowhead
Subdivision Lobstick Resort
City Rural Yellowhead

County ALBERTA

Province AB

Postal Code T0E 2M0

**Amenities** 

Features Deck, No Animal Home, No Smoking Home

Interior

Heating In Floor Heat System, Natural Gas

Stories 2

Has Basement Yes

Basement Full, Partially Finished

**Exterior** 

Exterior Wood

Exterior Features Backs Onto Park/Trees, Cul-De-Sac, Landscaped, Private Setting,