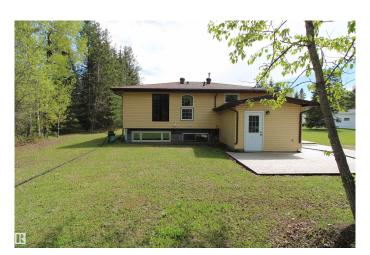

## \$184,900

4 Bedroom, 2.00 Bathroom, 887 sqft Rural on 0.77 Acres

Lobstick Resort, Rural Yellowhead, AB

Priced Below Market â€" Lobstick Bungalow with move-in ready main floor and room to grow! Featuring 2 main-floor bedrooms, a modern 4-pc bath, and durable laminate flooringâ€"no carpet. Enjoy outdoor living on the massive 38' x 14' front deck with seasonal pergola covering, perfect for year-round use. Large 24' x 26' double detached garage with concrete apron offers great storage potential and future workspace. The lower level includes 2 bedrooms, laundry and a second bath, but needs remediation due to mold from prior water intrusionâ€"ideal for adding value. Heated with an efficient in-floor boiler system, this is a smart choice for outdoor lovers or buyers ready to build equity.

# **Community Information**

Address 44 9002 Hwy 16
Area Rural Yellowhead
Subdivision Lobstick Resort
City Rural Yellowhead

County ALBERTA

Province AB

Postal Code T0E 2M0

**Amenities** 

Features Deck, No Animal Home, No Smoking Home

Interior

Heating In Floor Heat System, Natural Gas

Stories 2

Has Basement Yes

Basement Full, Partially Finished

**Exterior** 

Exterior Wood

Exterior Features Backs Onto Park/Trees, Cul-De-Sac, Landscaped, Private Setting,