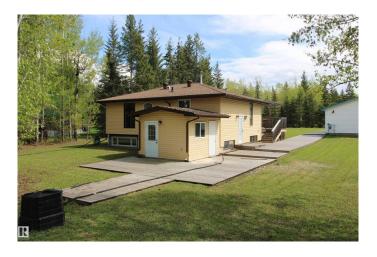

## \$184,900

4 Bedroom, 2.00 Bathroom, 887 sqft Rural on 0.77 Acres

Lobstick Resort, Rural Yellowhead, AB

Priced Below Market â€" Lobstick Bungalow with move-in ready main floor and room to grow! Featuring 2 main-floor bedrooms, a modern 4-pc bath, and durable laminate flooringâ€"no carpet. Enjoy outdoor living on the massive 38' x 14' front deck with seasonal pergola covering, perfect for year-round use. Large 24' x 26' double detached garage with concrete apron offers great storage potential and future workspace. The lower level includes 2 bedrooms, laundry and a second bath, but needs remediation due to mold from prior water intrusionâ€"ideal for adding value. Heated with an efficient in-floor boiler system, this is a smart choice for outdoor lovers or buyers ready to build equity.

# **Community Information**

Address 44 9002 Hwy 16
Area Rural Yellowhead
Subdivision Lobstick Resort
City Rural Yellowhead

County ALBERTA

Province AB

Postal Code T0E 2M0

**Amenities** 

Features Deck, No Animal Home, No Smoking Home

Interior

Heating In Floor Heat System, Natural Gas

Stories 2

Has Basement Yes

Basement Full, Partially Finished

**Exterior** 

Exterior Wood

Exterior Features Backs Onto Park/Trees, Cul-De-Sac, Landscaped, Private Setting,