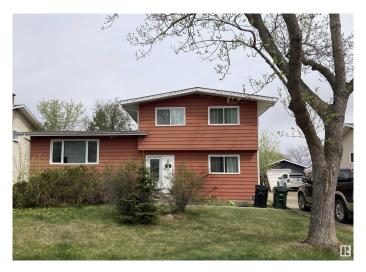

# \$410,000 - 47 Manor Drive, Sherwood Park

MLS® #E4437030

# \$410,000

4 Bedroom, 2.00 Bathroom, 1,706 sqft Single Family on 0.00 Acres

Mills Haven, Sherwood Park, AB

Nice-sized 4-level split in a great location in Mills Haven. Double detached garage, 3 bedrooms up with 1 bedroom/den on entry level. 2 full baths. Basement is developed with crawl space storage. House is being sold As IS, WHERE IS and is in need of a major cleaning and renovation/repair.

## **Essential Information**

MLS® # E4437030 Price \$410,000

Bedrooms 4
Bathrooms 2.00

Full Baths 2

Square Footage 1,706 Acres 0.00 Year Built 1971

Type Single Family

Sub-Type Detached Single Family

Style 4 Level Split

#### **Exterior**

Exterior Wood, Stucco

Exterior Features Fruit Trees/Shrubs, Playground Nearby, Public Transportation, Schools,

**Shopping Nearby** 

Roof Asphalt Shingles

Construction Wood, Stucco

Foundation Concrete Perimeter