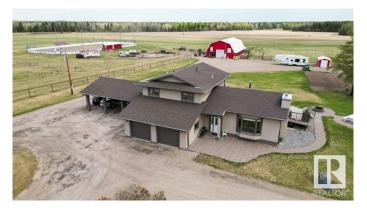

## \$1,130,000

3 Bedroom, 3.50 Bathroom, 2,217 sqft Rural on 136.77 Acres

None, Rural Yellowhead, AB

Horse lovers and hockey fans rejoice! Located 6 miles NE of Edson on pavement, this 136.77-acre property boasts a unique outdoor arena that transforms from a horse riding ring into a winter hockey rink with Zamboni. The 4-bedroom, 4-bath home is upgraded with hardwood, appliances, furnace, and hot water tank. Includes an 85'x46' barn/shop, heated garage, storage shed, and 3-stall carport. Two titles, second serviced site, stock waterers, scenic views, and a large east-facing deck make this the ultimate year-round family and hobby farm property.

#### **Exterior**

Exterior Wood

Exterior Features Cross Fenced, Fenced, Flat Site, Landscaped, Schools, Shopping

Nearby

Construction Wood

Foundation Concrete Perimeter