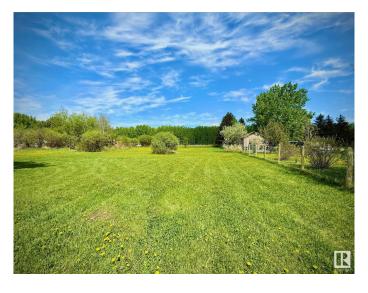

## \$114,000

0 Bedroom, 0.00 Bathroom, Rural on 1.05 Acres

Lac Ste Anne, Rural Lac Ste. Anne County, AB

Dreaming of a peaceful getaway that blends nature, privacy, and convenience? This beautifully treed 1.05-acre lot is just minutes from Alberta Beach and only 40 minutes to Edmonton's west end, perfect for weekend escapes or year round living. Whether you're looking to build your forever home, bring in a modular or mobile, or simply enjoy a private retreat, this fenced lot offers endless possibilities. Much of the groundwork is already done, with power (100 amp service with two 30 amp trailer plug-ins), a drilled well, and a 1000-gallon septic holding tank in place. Natural gas, power, and phone services are available at the roadway. A 12x12 storage shed is included, and the RV currently on site can be included in the sale, making it easy to start enjoying the property right away. This is your chance to own a private, ready to enjoy slice of nature, just a short stroll to the lake and minutes to all the amenities Alberta Beach has to offer.

## **Exterior**

Exterior Features Boating, Flat Site, Golf Nearby, No Back Lane, Private Setting, Treed Lot