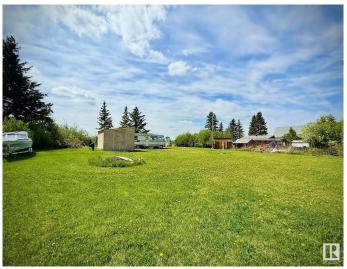

## \$114,000

0 Bedroom, 0.00 Bathroom, Rural on 1.05 Acres

Lac Ste Anne, Rural Lac Ste. Anne County, AB

Dreaming of a peaceful getaway that blends nature, privacy, and convenience? This beautifully treed 1.05-acre lot is just minutes from Alberta Beach and only 40 minutes to Edmonton's west end, perfect for weekend escapes or year round living. Whether you're looking to build your forever home, bring in a modular or mobile, or simply enjoy a private retreat, this fenced lot offers endless possibilities. Much of the groundwork is already done, with power (100 amp service with two 30 amp trailer plug-ins), a drilled well, and a 1000-gallon septic holding tank in place. Natural gas, power, and phone services are available at the roadway. A 12x12 storage shed is included, and the RV currently on site can be included in the sale, making it easy to start enjoying the property right away. This is your chance to own a private, ready to enjoy slice of nature, just a short stroll to the lake and minutes to all the amenities Alberta Beach has to offer.