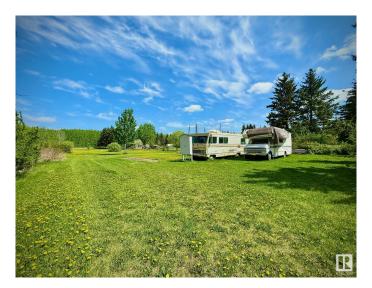

## \$114,000

0 Bedroom, 0.00 Bathroom, Rural on 1.05 Acres

Lac Ste Anne, Rural Lac Ste. Anne County, AB

Dreaming of a peaceful getaway that blends nature, privacy, and convenience? This beautifully treed 1.05-acre lot is just minutes from Alberta Beach and only 40 minutes to Edmonton's west end, perfect for weekend escapes or year round living. Whether you're looking to build your forever home, bring in a modular or mobile, or simply enjoy a private retreat, this fenced lot offers endless possibilities. Much of the groundwork is already done, with power (100 amp service with two 30 amp trailer plug-ins), a drilled well, and a 1000-gallon septic holding tank in place. Natural gas, power, and phone services are available at the roadway. A 12x12 storage shed is included, and the RV currently on site can be included in the sale, making it easy to start enjoying the property right away. This is your chance to own a private, ready to enjoy slice of nature, just a short stroll to the lake and minutes to all the amenities Alberta Beach has to offer.