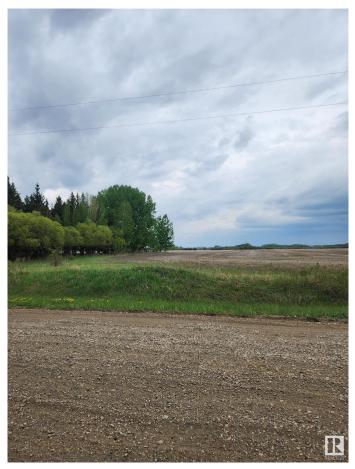

#### \$43,000

0 Bedroom, 0.00 Bathroom, Rural on 1.00 Acres

None, Rural Sturgeon County, AB

"Civil Enforcement Sale" fractured ownership holding property for sale, Where-Is, As-Is. You cannot build or develop this land yourself, it is shared with a larger ownership investment group. This property is 4 portions (1 acre) of a communal 304 total ownership portions. The area is Called Hogan 1, east of Hogan Road and north of Villeneuve Road, managed by S&D Property Development Ltd who controls the project and any land development, rezoning, resale, etc. All information and measurements have been obtained from the Tax Assessment, old MLS, a recent Appraisal and/or assumed, and could not be confirmed. "The measurements represented do not imply they are in accordance with the Residential Measurement Standard in Alberta".

## **Essential Information**

| MLS® #    | E4437357        |
|-----------|-----------------|
| Price     | \$43,000        |
| Bathrooms | 0.00            |
| Acres     | 1.00            |
| Туре      | Rural           |
| Sub-Type  | Vacant Lot/Land |
| Status    | Active          |

## **Community Information**

Address 54227 Rge Rd 225

| Area        | Rural Sturgeon County |
|-------------|-----------------------|
| Subdivision | None                  |
| City        | Rural Sturgeon County |
| County      | ALBERTA               |
| Province    | AB                    |
| Postal Code | T8T 0C9               |