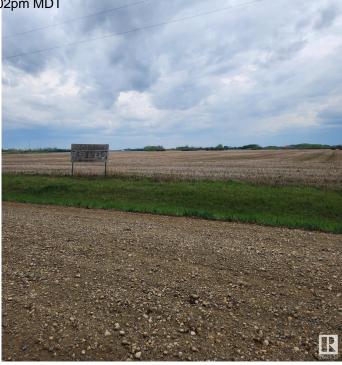

#### \$43,000

0 Bedroom, 0.00 Bathroom, Rural on 1.00 Acres

None, Rural Sturgeon County, AB

"Civil Enforcement Sale" fractured ownership holding property for sale, Where-Is, As-Is. You cannot build or develop this land yourself, it is shared with a larger ownership investment group. This property is 4 portions (1 acre) of a communal 304 total ownership portions. The area is Called Hogan 1, east of Hogan Road and north of Villeneuve Road, managed by S&D Property Development Ltd who controls the project and any land development, rezoning, resale, etc. All information and measurements have been obtained from the Tax Assessment, old MLS, a recent Appraisal and/or assumed, and could not be confirmed. "The measurements represented do not imply they are in accordance with the Residential Measurement Standard in Alberta".

## **Essential Information**

| MLS® #    | E4437357        |
|-----------|-----------------|
| Price     | \$43,000        |
| Bathrooms | 0.00            |
| Acres     | 1.00            |
| Туре      | Rural           |
| Sub-Type  | Vacant Lot/Land |
| Status    | Active          |

## **Community Information**

Address 54227 Rge Rd 225

| Area        | Rural Sturgeon County |
|-------------|-----------------------|
| Subdivision | None                  |
| City        | Rural Sturgeon County |
| County      | ALBERTA               |
| Province    | AB                    |
| Postal Code | T8T 0C9               |