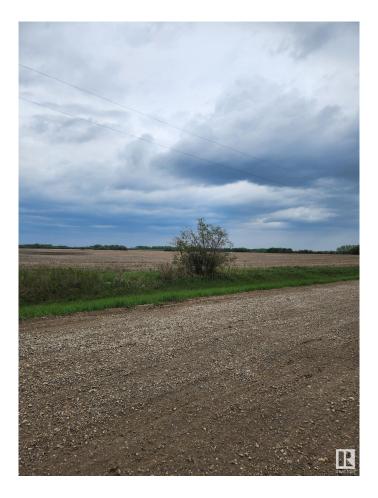

#### \$43,000

0 Bedroom, 0.00 Bathroom, Rural on 1.00 Acres

None, Rural Sturgeon County, AB

"Civil Enforcement Sale" fractured ownership holding property for sale, Where-Is, As-Is. You cannot build or develop this land yourself, it is shared with a larger ownership investment group. This property is 4 portions (1 acre) of a communal 304 total ownership portions. The area is Called Hogan 1, east of Hogan Road and north of Villeneuve Road, managed by S&D Property Development Ltd who controls the project and any land development, rezoning, resale, etc. All information and measurements have been obtained from the Tax Assessment, old MLS, a recent Appraisal and/or assumed, and could not be confirmed. "The measurements represented do not imply they are in accordance with the Residential Measurement Standard in Alberta".

## **Essential Information**

| MLS® #    | E4437357        |
|-----------|-----------------|
| Price     | \$43,000        |
| Bathrooms | 0.00            |
| Acres     | 1.00            |
| Туре      | Rural           |
| Sub-Type  | Vacant Lot/Land |
| Status    | Active          |

## **Community Information**

Address 54227 Rge Rd 225

| Area        | Rural Sturgeon County |
|-------------|-----------------------|
| Subdivision | None                  |
| City        | Rural Sturgeon County |
| County      | ALBERTA               |
| Province    | AB                    |
| Postal Code | T8T 0C9               |