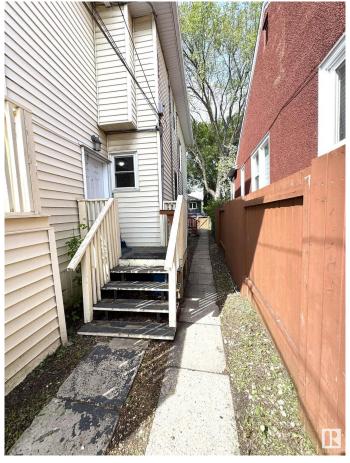

#### \$289,000

3 Bedroom, 3.00 Bathroom, 1,328 sqft Single Family on 0.00 Acres

Parkdale (Edmonton), Edmonton, AB

Investor Alert! This property features THREE LEGAL self-contained one-bedroom suites, making it an excellent revenue-generating opportunity. The main floor unit includes a living room, kitchen, bedroom, and full bathroom. The upper-level suite, also with a separate entrance, is similarly laid out with a living room, kitchen, bedroom, bathroom, closets, and a foyer. The basement suite, with its own SEPERATE ENTRANCE, offers a living room, kitchen, bedroom, bathroom, storage area, and closet space. The high-efficiency furnace was replaced last year, and the hot water tank was replaced just 2â€"3 months ago, therefore reduced maintenance cost.

### Interior

Appliances Refrigerator, Stove-Electric, Refrigerators-Two, Stoves-Two

Heating Forced Air-1, Natural Gas

Stories 3

Has Suite Yes

Has Basement Yes

Basement Full, Finished