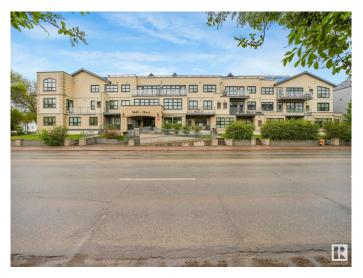

# \$297,900 - 304 9603 98 Avenue, Edmonton

MLS® #E4437748

#### \$297,900

2 Bedroom, 2.00 Bathroom, 1,392 sqft Condo / Townhouse on 0.00 Acres

Cloverdale, Edmonton, AB

Executive condo 2 bedroom 2 bath, open concept with loft. Almost 1400 sqft of custom design awaits you, fabulous gourmet kitchen boasting granite counters & island, slate backsplash, corner pantry & exquisite maple stained cabinetry. Opens up to the spacious great room with balcony complete with stylish slate flooring, soaring ceilings & windows. Features 2 bedrooms with the Primary offering an ensuite with corner jacuzzi tub, large vanity & walk-in closet. Upstairs you will find the spectacular loft graced with hardwood, with a private terrace for you to enjoy the view of Gallagher's Park. 2 titled underground parking stalls. Located in the beautiful River Valley & minutes to the city offers you the opportunity for the lifestyle you have dreamed about!

# **Community Information**

Address 304 9603 98 Avenue

Area Edmonton
Subdivision Cloverdale
City Edmonton
County ALBERTA

Province AB

Postal Code T6C 2E2