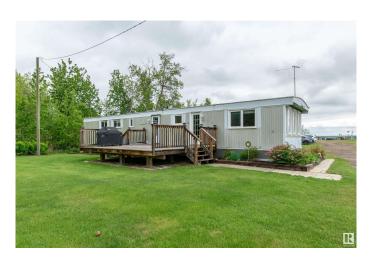

## \$379,000

3 Bedroom, 1.00 Bathroom, 907 sqft Rural on 4.05 Acres

Beverly Hills, Rural Strathcona County, AB

Affordable Country Living! This single-wide mobile home on 4.05 acres in Beverly Hills is situated across from 20 acres of reserve land across the road, making it ideal for future building site. There is a 24 by 48 quad garage ; half of it is heated and perfect for workshop, and the other half is ideal for storing your vehicles and toys. The mobile itself is liveable but is old and sold as-is and has 3 bedrooms and 1 bath. The home has tons of windows with natural light. Enjoy coffee on the large south-facing deck. The furnace was replaced in 2007 and there are some newer windows (2013) and doors (2010). There are no restrictions if you wish to have some animals! There is a drilled well for your water needs, and septic is tank and field. This land is partially treed for privacy with a private driveway and fenced all around with lovely homes nearby. Live in the country while you build your dream home!

### **Amenities**

Features Deck, Fire Pit, No Smoking Home, R.V. Storage, Vinyl Windows