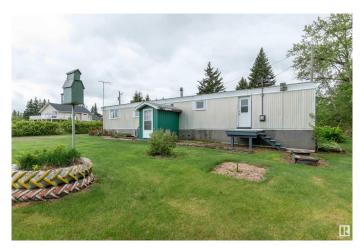

## \$379,000

3 Bedroom, 1.00 Bathroom, 907 sqft Rural on 4.05 Acres

Beverly Hills, Rural Strathcona County, AB

Affordable Country Living! This single-wide mobile home on 4.05 acres in Beverly Hills is situated across from 20 acres of reserve land across the road, making it ideal for future building site. There is a 24 by 48 quad garage ; half of it is heated and perfect for workshop, and the other half is ideal for storing your vehicles and toys. The mobile itself is liveable but is old and sold as-is and has 3 bedrooms and 1 bath. The home has tons of windows with natural light. Enjoy coffee on the large south-facing deck. The furnace was replaced in 2007 and there are some newer windows (2013) and doors (2010). There are no restrictions if you wish to have some animals! There is a drilled well for your water needs, and septic is tank and field. This land is partially treed for privacy with a private driveway and fenced all around with lovely homes nearby. Live in the country while you build your dream home!

### **Amenities**

Features Deck, Fire Pit, No Smoking Home, R.V. Storage, Vinyl Windows