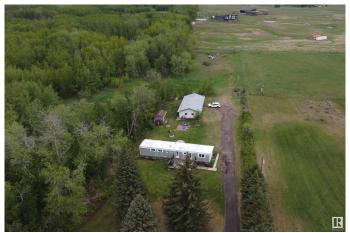

## \$379,000

3 Bedroom, 1.00 Bathroom, 907 sqft Rural on 4.05 Acres

Beverly Hills, Rural Strathcona County, AB

Affordable Country Living! This single-wide mobile home on 4.05 acres in Beverly Hills is situated across from 20 acres of reserve land across the road, making it ideal for future building site. There is a 24 by 48 quad garage ; half of it is heated and perfect for workshop, and the other half is ideal for storing your vehicles and toys. The mobile itself is liveable but is old and sold as-is and has 3 bedrooms and 1 bath. The home has tons of windows with natural light. Enjoy coffee on the large south-facing deck. The furnace was replaced in 2007 and there are some newer windows (2013) and doors (2010). There are no restrictions if you wish to have some animals! There is a drilled well for your water needs, and septic is tank and field. This land is partially treed for privacy with a private driveway and fenced all around with lovely homes nearby. Live in the country while you build your dream home!

#### **Exterior**

Exterior Features Backs Onto Park/Trees, Environmental Reserve, Fenced, Landscaped,

Treed Lot, Vegetable Garden, See Remarks

Foundation Wood