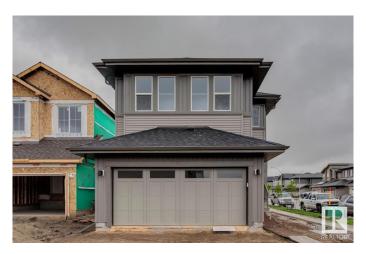

## \$619,900

4 Bedroom, 3.50 Bathroom, 2,333 sqft Single Family on 0.00 Acres

Secord, Edmonton, AB

This Parkwood home with a Prairie elevation combines style and function. A separate side entrance and enclosed mud room off the garage add everyday convenience. The spacious den is perfect for a home office or formal dining. The kitchen features a spice kitchen, large walk-in pantry, and an island with a flush eating barâ€"ideal for entertaining. Upstairs offers a central bonus room, four bedrooms, and second-floor laundry. Bedroom #2 has its own ensuite, while the primary bedroom includes a luxurious five-piece ensuite and generous walk-in closet. Extra windows in the foyer, den, and stairwell fill the home with natural light.

#### **Exterior**

Exterior Wood, Vinyl

Exterior Features Corner Lot, Park/Reserve, Playground Nearby, Public Transportation,

**Shopping Nearby** 

Roof Asphalt Shingles

Construction Wood, Vinyl

Foundation Concrete Perimeter