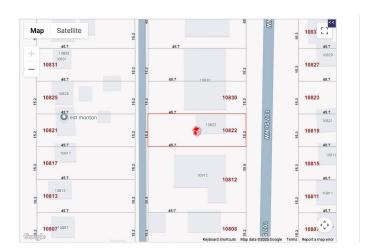

# \$369,000 - 10822 107 Street, Edmonton

MLS® #E4437863

## \$369,000

0 Bedroom, 0.00 Bathroom, Single Family on 0.00 Acres

Central Mcdougall, Edmonton, AB

Perfect lot size is approximate 50 x 150 ft. Close to the Alexander Hospital, Kingsway Garden Mall, MacEwan University and walking distance to the Ice Ditrict. Minutes to downtown. This Unique lot is Zoned RM h16 so there is a wide range of uses to include the option to Build a 20 Unit Apartment Building and or a Commercial DAYCARE. Property is being sold for Lot Value but there is a Ternant currently paying \$1700 per month on a Month to Month basis. Perfect site for redevlopment and at this Pice with this Zoning this property will not last long.

## **Community Information**

Address 10822 107 Street

Area Edmonton

Subdivision Central Mcdougall

City Edmonton

County ALBERTA

Province AB

Postal Code T5H 2Z3