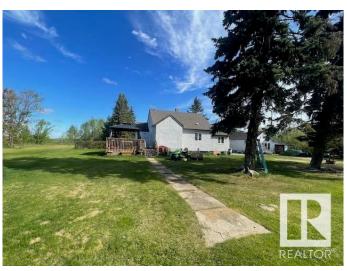

### \$199,900

2 Bedroom, 1.00 Bathroom, 1,460 sqft Rural on 10.00 Acres

None, Rural Lamont County, AB

Set on 10 acres of peaceful, usable land, this property offers incredible potential for those looking to create their dream rural escape. This 1.5-storey home features an open-concept layout that seamlessly connects the dining, living, and kitchen spacesâ€"perfect for hosting guests or tackling weekly meal prep, with an abundance of counter and cabinetry space. The main floor includes a spacious primary bedroom, a 4-piece bathroom, and convenient laundry. Upstairs, you'll find a cozy loft-style second bedroom offering additional privacy and charm. The basement is an unfinished dugout, providing plenty of extra space for storage. Outside, enjoy the tranquility of your tree-lined yard and make use of the single detached garage with even more storage space. Located just minutes from Lamont and only 40 minutes to Fort Saskatchewan, this rural home offers the peace of country living with access to nearby amenities.