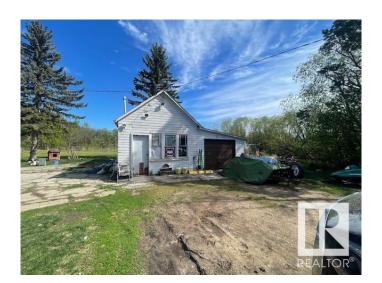

### \$199,900

2 Bedroom, 1.00 Bathroom, 1,460 sqft Rural on 10.00 Acres

None, Rural Lamont County, AB

Set on 10 acres of peaceful, usable land, this property offers incredible potential for those looking to create their dream rural escape. This 1.5-storey home features an open-concept layout that seamlessly connects the dining, living, and kitchen spacesâ€"perfect for hosting guests or tackling weekly meal prep, with an abundance of counter and cabinetry space. The main floor includes a spacious primary bedroom, a 4-piece bathroom, and convenient laundry. Upstairs, you'll find a cozy loft-style second bedroom offering additional privacy and charm. The basement is an unfinished dugout, providing plenty of extra space for storage. Outside, enjoy the tranquility of your tree-lined yard and make use of the single detached garage with even more storage space. Located just minutes from Lamont and only 40 minutes to Fort Saskatchewan, this rural home offers the peace of country living with access to nearby amenities.

Built in 1950

#### **Exterior**

Exterior Wood

Exterior Features Treed Lot, See Remarks

Construction Wood

Foundation Concrete Perimeter