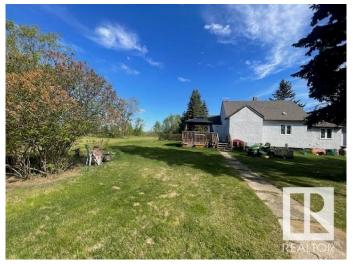

### \$199,900

2 Bedroom, 1.00 Bathroom, 1,460 sqft Rural on 10.00 Acres

None, Rural Lamont County, AB

Set on 10 acres of peaceful, usable land, this property offers incredible potential for those looking to create their dream rural escape. This 1.5-storey home features an open-concept layout that seamlessly connects the dining, living, and kitchen spacesâ€"perfect for hosting guests or tackling weekly meal prep, with an abundance of counter and cabinetry space. The main floor includes a spacious primary bedroom, a 4-piece bathroom, and convenient laundry. Upstairs, you'll find a cozy loft-style second bedroom offering additional privacy and charm. The basement is an unfinished dugout, providing plenty of extra space for storage. Outside, enjoy the tranquility of your tree-lined yard and make use of the single detached garage with even more storage space. Located just minutes from Lamont and only 40 minutes to Fort Saskatchewan, this rural home offers the peace of country living with access to nearby amenities.