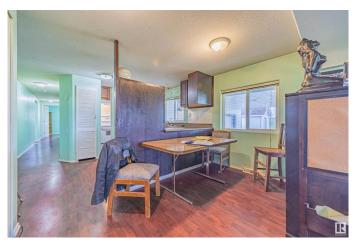

## \$250,000

3 Bedroom, 2.00 Bathroom, 1,520 sqft Rural on 4.99 Acres

None, Rural Westlock County, AB

You will absolutely love the peace and serenity that country living brings and the best part is that you are less than 10 mins from Westlock. With over 1500 sq ft this 3 bedroom home is an open concept home with a spacious living and dining area. Large primary has ensuite and access to back deck. The attached 24' x 28' garage is heated plus there is a 28' x 36' carport. The well was drilled in 2010. There is a "campsite" area that has access to water & power. Also a hydrant & trailer/motorhome dump. Power is underground. Carport is on 16" x 16" concrete pillars that are 5' deep. Garage sits on 5' concrete footing wth w/concrete pillings beneath.

# Interior

Interior Features ensuite bathroom

Heating Forced Air-1, Propane

Stories 1

Has Basement Yes

Basement None, No Basement