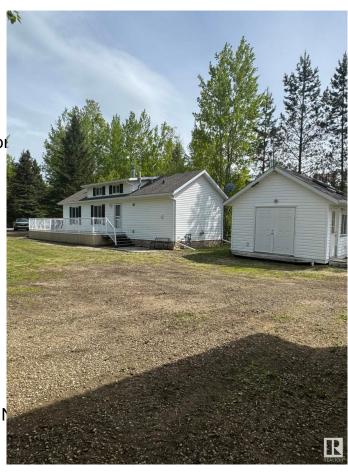

## \$349,000

1 Bedroom, 0.50 Bathroom, 736 sqft Rural on 0.46 Acres

Birchwood Estates, Rural Lac Ste. Anne County, AB

Nestled in the serene community of Birchwood Estates in Lac Ste. Anne County, this picturesque property offers a peaceful retreat with all the essentials for comfortable rural living. The 46' x 16' mobile home provides a cozy and functional living space, ideal for year-round living or as a weekend getaway. Surrounded by natural beauty and mature trees, the property offers a quiet escape just a short drive from amenities and outdoor recreation, including nearby lakes, golf, and trails. A standout feature is the impressive 60' x 40' shop, perfect for hobbyists, mechanics, or anyone in need of ample storage and workspace. There is also an 18' x 16' heated bunkhouse â€" a versatile space that can serve as a guest suite, office, or studio. Whether you're looking to enjoy the peace of country living or need space for your tools, toys, or creative pursuits, this well-equipped property has the flexibility and charm to suit a variety of lifestyles.

### **Amenities**

Features Crawl Space, Deck, Fire Pit,

No Smoking Home, R.V. Stor

#### **Exterior**

Exterior Modular

Exterior Features Backs Onto Park/Trees,

Landscape, No Back Lane, N

Treed Lot, See Remarks

Construction Modular

Foundation Slab