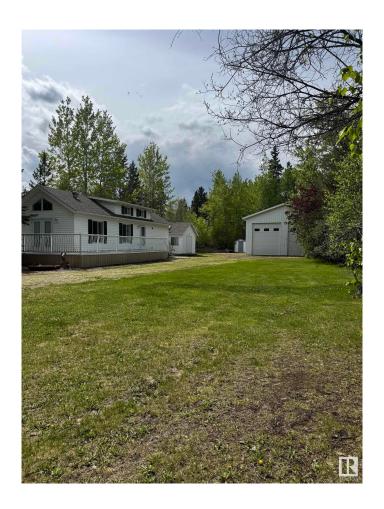

## \$349,000

1 Bedroom, 0.50 Bathroom, 736 sqft Rural on 0.46 Acres

Birchwood Estates, Rural Lac Ste. Anne County, AB

Nestled in the serene community of Birchwood Estates in Lac Ste. Anne County, this picturesque property offers a peaceful retreat with all the essentials for comfortable rural living. The 46' x 16' mobile home provides a cozy and functional living space, ideal for year-round living or as a weekend getaway. Surrounded by natural beauty and mature trees, the property offers a quiet escape just a short drive from amenities and outdoor recreation, including nearby lakes, golf, and trails. A standout feature is the impressive 60' x 40' shop, perfect for hobbyists, mechanics, or anyone in need of ample storage and workspace. There is also an 18' x 16' heated bunkhouse â€" a versatile space that can serve as a guest suite, office, or studio. Whether you're looking to enjoy the peace of country living or need space for your tools, toys, or creative pursuits, this well-equipped property has the flexibility and charm to suit a variety of lifestyles.

### **Amenities**

Features Crawl Space, Deck, Fire Pit,

No Smoking Home, R.V. Stor

#### **Exterior**

Exterior Modular

Exterior Features Backs Onto Park/Trees,

Landscape, No Back Lane, N

Treed Lot, See Remarks

Construction Modular

Foundation Slab