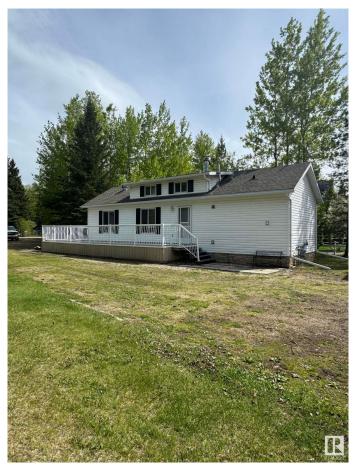

## \$349,000

1 Bedroom, 0.50 Bathroom, 736 sqft Rural on 0.46 Acres

Birchwood Estates, Rural Lac Ste. Anne County, AB

Nestled in the serene community of Birchwood Estates in Lac Ste. Anne County, this picturesque property offers a peaceful retreat with all the essentials for comfortable rural living. The 46' x 16' mobile home provides a cozy and functional living space, ideal for year-round living or as a weekend getaway. Surrounded by natural beauty and mature trees, the property offers a quiet escape just a short drive from amenities and outdoor recreation, including nearby lakes, golf, and trails. A standout feature is the impressive 60' x 40' shop, perfect for hobbyists, mechanics, or anyone in need of ample storage and workspace. There is also an 18' x 16' heated bunkhouse â€" a versatile space that can serve as a guest suite, office, or studio. Whether you're looking to enjoy the peace of country living or need space for your tools, toys, or creative pursuits, this well-equipped property has the flexibility and charm to suit a variety of lifestyles.

### **Amenities**

Features Crawl Space, Deck, Fire Pit,

No Smoking Home, R.V. Stor

#### **Exterior**

Exterior Modular

Exterior Features Backs Onto Park/Trees,

Landscape, No Back Lane, N

Treed Lot, See Remarks

Construction Modular

Foundation Slab