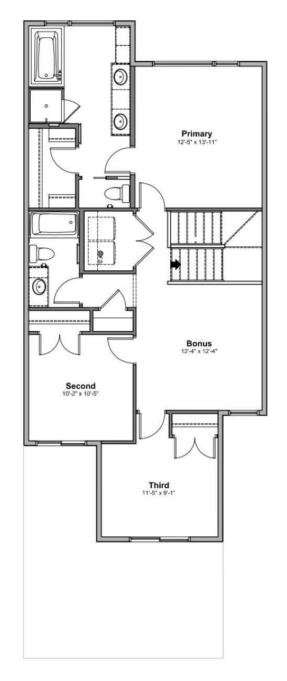

# \$614,900

4 Bedroom, 2.50 Bathroom, 1,961 sqft Single Family on 0.00 Acres

Edgemont (Edmonton), Edmonton, AB

Introducing a Brand New 2-Storey Home built by Anthem, in the Highly Desirable Community of Weston at Edgemont, Located in the Heart of WEST Edmonton! This stunning home features a thoughtfully designed layout with a main floor DEN, SIDE Entry, Upstairs, you'll find three additional spacious bedrooms, a bonus room, and a convenient upper-floor laundry room. Enjoy high-end finishes throughout, including: Quartz countertops, Stylish kitchen appliances, Walk-through pantry, Modern lighting fixtures, His & Hers sinks in the ensuite, Vinyl flooring on the main level, bathrooms, and laundry room, carpet on the upper floor, Large dining area and a bright, open-concept living room, Double attached front garage. \*This home is currently under construction. \*Photos are of a previously built model and used for reference only. \*Actual interior colors and upgrades may vary.